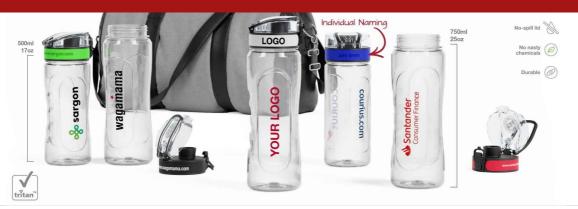

## Pacific

The Pacific model is a beautifully designed water bottle that can be branded with your logo, slogan, website address and more. The secure-lock lid is designed to prevent any unwanted spillages. A great model for Events and Giveaways.

## Pacific

| Colours               |                                                                                                                                                                                                                                                                                                                  |                                                                                                                     |
|-----------------------|------------------------------------------------------------------------------------------------------------------------------------------------------------------------------------------------------------------------------------------------------------------------------------------------------------------|---------------------------------------------------------------------------------------------------------------------|
| Lead Time             | 8 working days                                                                                                                                                                                                                                                                                                   |                                                                                                                     |
| Branding              | SCREEN<br>PRINTING<br>1-3<br>COLOURS                                                                                                                                                                                                                                                                             |                                                                                                                     |
|                       | Screen Printing                                                                                                                                                                                                                                                                                                  | Laser Engraving                                                                                                     |
| Branding Area         | , <b>Pacific 500</b><br>Area Side: 37mm X 90mm<br>(1.46X3.54 inches)37mm X 90mm<br>(1.46X3.54 inches)<br>Area Top: 170mm X 13mm<br>(6.69X0.51 inches)<br>, <b>Pacific 750</b><br>Area Side: 37mm X 110mm<br>(1.46X4.33 inches)37mm X 110mm<br>(1.46X4.33 inches)<br>Area Top: 170mm X 13mm<br>(6.69X0.51 inches) | Pacific 500   Area Top: 90mm X 12mm   (3.54X0.47 inches)   Pacific 750   Area Top: 90mm X 12mm   (3.54X0.47 inches) |
| Dimensions and Weight | Pacific 500<br>Height: 204mm (8.03 inches)<br>Diameter: 72mm (2.83 inches)<br>Weight: 132.5 grams (4.67 ounces)                                                                                                                                                                                                  | Pacific 750<br>Height: 242mm (9.53 inches)<br>Diameter: 76mm (2.99 inches)<br>Weight: 151.5 grams (5.34 ounces)     |