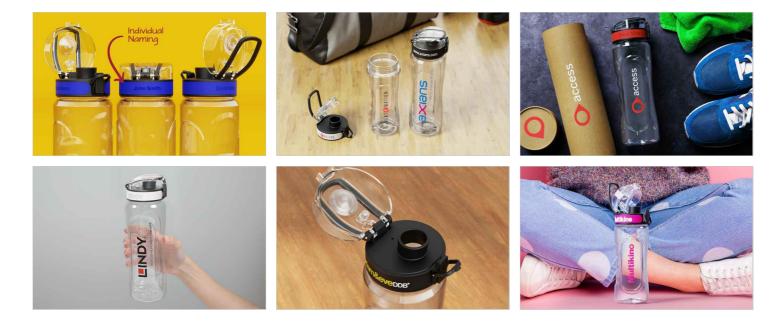

## Pacific

The Pacific model is a beautifully designed water bottle that can be branded with your logo, slogan, website address and more. The secure-lock lid is designed to prevent any unwanted spillages. A great model for Events and Giveaways.