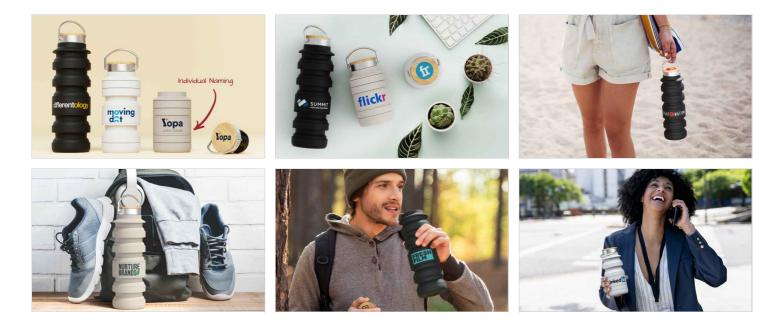

## Flexi

The Flexi Water Bottle is an innovative and eye-catching model that's designed to be compressed when not in use. Featuring dedicated branding areas for your logo, the Flexi combines style and function in one fantastic promotional product. The lid also boasts a handy carry loop that's extremely popular with recipients. A popular Water Bottle that'll be kept and used for years to come.