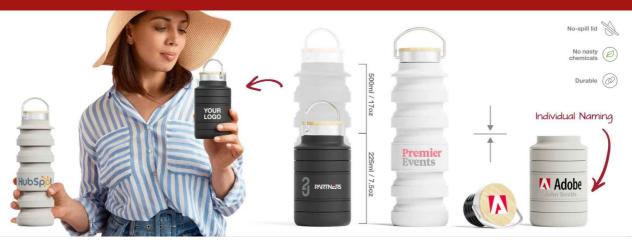

## Flexi

The Flexi Water Bottle is an innovative and eye-catching model that's designed to be compressed when not in use. Featuring dedicated branding areas for your logo, the Flexi combines style and function in one fantastic promotional product. The lid also boasts a handy carry loop that's extremely popular with recipients. A popular Water Bottle that'll be kept and used for years to come.

## Flexi

| Colours                  |                                                                                                  |                                   |                                              |
|--------------------------|--------------------------------------------------------------------------------------------------|-----------------------------------|----------------------------------------------|
| Lead Time                | 7 working days                                                                                   |                                   |                                              |
| Branding                 | SCREEN<br>PRINTING<br>1-3<br>COLOURS                                                             | R<br>ING<br>NAMING                |                                              |
|                          | Screen Printing                                                                                  | Photo Printing                    | Laser Engraving                              |
| Branding Area            | Area Side: 70mm X 24mm<br>(2.76X0.94 inches)<br>Area Top: Φ45mm (Φ1.77 inches)                   | Area Top: Φ45mm (Φ1.77<br>inches) | Area Side: 70mm X 24mm<br>(2.76X0.94 inches) |
| Dimensions and<br>Weight | Height: 233mm (9.17 inches)<br>Diameter: 73.5mm (2.89 inches)<br>Weight: 247 grams (8.71 ounces) |                                   |                                              |