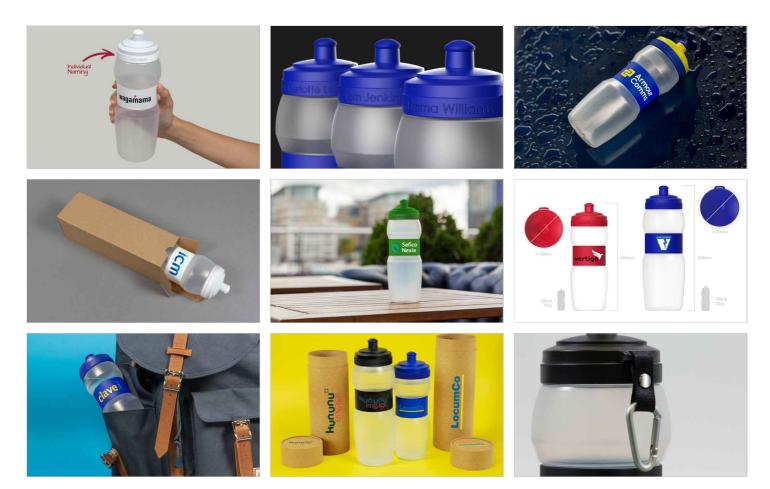

Our Fit Water Bottle is a must-have for your next Conference or Event. The hand grip can be Screen Printed with your logo, and we can also engrave the side of the lid with your website address or slogan. The Fit is available in either 500ml or 750ml size options.

## Fit

| Colours               |                                                                                                                          |                                                                                                                    |
|-----------------------|--------------------------------------------------------------------------------------------------------------------------|--------------------------------------------------------------------------------------------------------------------|
| Lead Time             | 7 working days                                                                                                           |                                                                                                                    |
| Branding              | SCREEN<br>PRINTING<br>1-3<br>COLOURS                                                                                     |                                                                                                                    |
|                       | Screen Printing                                                                                                          | Laser Engraving                                                                                                    |
| Branding Area         | Fit 500ml<br>Area Front: 30mm X 63mm<br>(1.18X2.48 inches)<br>Fit 750ml<br>Area Front: 30mm X 65mm<br>(1.18X2.56 inches) | Fit 500ml<br>Area Top: 80mm X 8mm<br>(3.15X0.31 inches)<br>Fit 750ml<br>Area Top: 80mm X 8mm<br>(3.15X0.31 inches) |
| Dimensions and Weight | <b>Fit 500ml</b><br>Height: 207mm (8.15 inches)<br>Diameter: 72mm (2.83 inches)                                          | <b>Fit 750ml</b><br>Height: 238mm (9.37 inches)<br>Diameter: 80mm (3.15 inches)                                    |