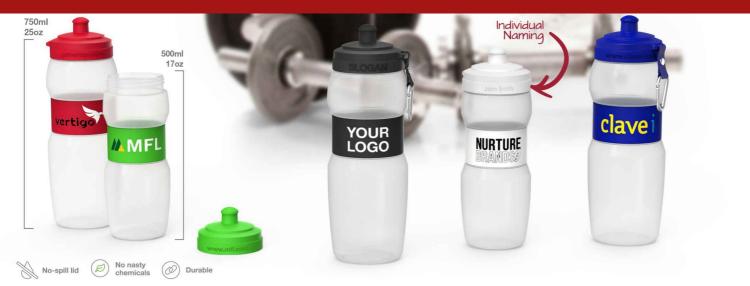

Our Fit Water Bottle is a must-have for your next Conference or Event. The hand grip can be Screen Printed with your logo, and we can also engrave the side of the lid with your website address or slogan. The Fit is available in either 500ml or 750ml size options.

## Fit

| Colours               |                                                                                                                          |                                                                                                                    |
|-----------------------|--------------------------------------------------------------------------------------------------------------------------|--------------------------------------------------------------------------------------------------------------------|
| Lead Time             | 7 working days                                                                                                           |                                                                                                                    |
| Branding              | SCREEN<br>PRINTING<br>1-3<br>COLOURS                                                                                     |                                                                                                                    |
|                       | Screen Printing                                                                                                          | Laser Engraving                                                                                                    |
| Branding Area         | Fit 500ml<br>Area Front: 30mm X 63mm<br>(1.18X2.48 inches)<br>Fit 750ml<br>Area Front: 30mm X 65mm<br>(1.18X2.56 inches) | Fit 500ml<br>Area Top: 80mm X 8mm<br>(3.15X0.31 inches)<br>Fit 750ml<br>Area Top: 80mm X 8mm<br>(3.15X0.31 inches) |
| Dimensions and Weight | <b>Fit 500ml</b><br>Height: 207mm (8.15 inches)<br>Diameter: 72mm (2.83 inches)                                          | <b>Fit 750ml</b><br>Height: 238mm (9.37 inches)<br>Diameter: 80mm (3.15 inches)                                    |