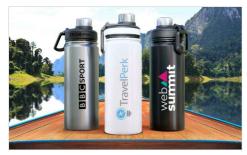

## Adventure

The Adventure Water Bottle keeps your hot drinks hot and cold drinks cold, thanks to its double-walled vacuum body made from 304 grade stainless steel - famous for its sturdiness and longevity. The main lid can twist on and off so you can easily fill up with your favourite beverage. The drinking spout is also protected by a handy twist lid. Get in touch today regarding branding options, prices and delivery information.