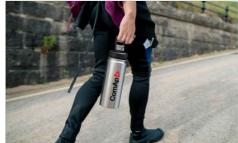

## Adventure

The Adventure Water Bottle keeps your hot drinks hot and cold drinks cold, thanks to its double-walled vacuum body made from 304 grade stainless steel - famous for its sturdiness and longevity. The main lid can twist on and off so you can easily fill up with your favourite beverage. The drinking spout is also protected by a handy twist lid. Get in touch today regarding branding options, prices and delivery information.