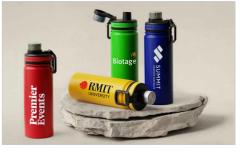

## Adventure

The Adventure Water Bottle keeps your hot drinks hot and cold drinks cold, thanks to its double-walled vacuum body made from 304 grade stainless steel - famous for its sturdiness and longevity. The main lid can twist on and off so you can easily fill up with your favourite beverage. The drinking spout is also protected by a handy twist lid. Get in touch today regarding branding options, prices and delivery information.

## Colours **Lead Time** 8 working days **Branding Screen Printing Photo Printing Full Wrap Print Laser Engraving** Area Side: 70mm X Area Side: 70mm X Area Side: 65mm X Area Side: 232mm X 110mm (2.76X4.33 110mm (2.76X4.33 100mm (2.56X3.94 110mm (9.13X4.33 inches) inches) inches) inches) **Branding** Area Top: 80mm X 8mm **Area** (3.15X0.31 inches) Height: 235mm (9.25 inches) **Dimensions** Diameter: 74mm (2.91 inches) and Weight Weight: 304 grams (10.72 ounces)