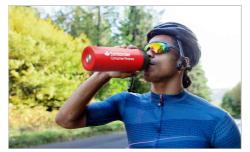

## Adventure

The Adventure Water Bottle keeps your hot drinks hot and cold drinks cold, thanks to its double-walled vacuum body made from 304 grade stainless steel - famous for its sturdiness and longevity. The main lid can twist on and off so you can easily fill up with your favourite beverage. The drinking spout is also protected by a handy twist lid. Get in touch today regarding branding options, prices and delivery information.