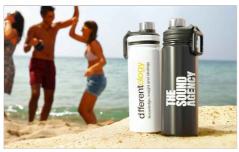

## Adventure

The Adventure Water Bottle keeps your hot drinks hot and cold drinks cold, thanks to its double-walled vacuum body made from 304 grade stainless steel - famous for its sturdiness and longevity. The main lid can twist on and off so you can easily fill up with your favourite beverage. The drinking spout is also protected by a handy twist lid. Get in touch today regarding branding options, prices and delivery information.