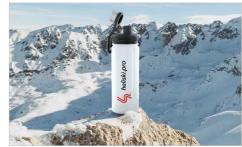

## Adventure

The Adventure Water Bottle keeps your hot drinks hot and cold drinks cold, thanks to its double-walled vacuum body made from 304 grade stainless steel - famous for its sturdiness and longevity. The main lid can twist on and off so you can easily fill up with your favourite beverage. The drinking spout is also protected by a handy twist lid. Get in touch today regarding branding options, prices and delivery information.