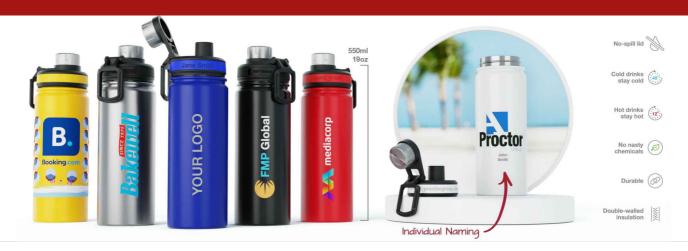

## Adventure

The Adventure Water Bottle keeps your hot drinks hot and cold drinks cold, thanks to its double-walled vacuum body made from 304 grade stainless steel - famous for its sturdiness and longevity. The main lid can twist on and off so you can easily fill up with your favourite beverage. The drinking spout is also protected by a handy twist lid. Get in touch today regarding branding options, prices and delivery information.