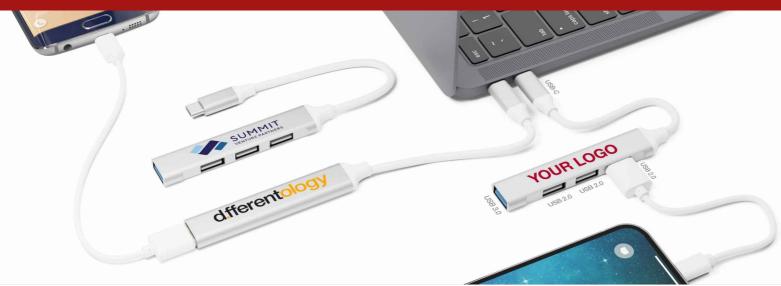

The Expand USB Hub supports fast data transfer and charging capabilities in one fantastic model. You can connect multiple devices at once via the three USB 2.0 ports and one USB 3.0 port. It also features a USB-C cable attached. The Expand is compatible with several devices such as Flash Drives, Hard Disks, Card Readers, Keyboards, Mice and many more. The stunning and durable Aluminum Alloy shell can be Screen Printed or Laser Engraved with your logo.