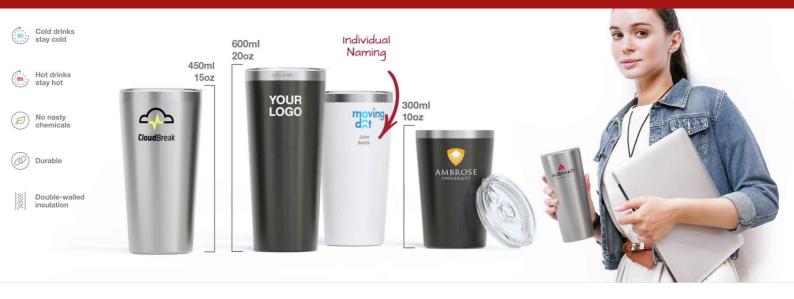

# Metro

The Metro Travel Cup is a sleek and stylish model that's ready to go wherever you go. Made from Stainless Steel and available in three popular sizes, the Metro features double-walled insulation technology to help maintain your beverage temperature for longer. We can add your logo to the enlarged branding area in ultra-precise detail. Get in touch today regarding prices, delivery times and samples.

### Colours **Lead Time** 7 working days LASER ENGRAVING INDIVIDUAL **Branding Screen Printing Laser Engraving** Metro 450 . Metro 450 Area Side: 42mm X 42mm Area Side: 26mm X 90mm (1.02X3.54 inches)63mm X 42mm (1.65X1.65 inches) Metro 600 (2.48X1.65 inches) , Metro 600 Area Side: 50mm X 47mm (1.97X1.85 inches) Area Side: 26mm X 100mm Metro 300 (1.02X3.94 inches)63mm X 52mm **Branding Area** Area Side: 40mm X 32mm (2.48X2.05 inches) (1.57X1.26 inches) . Metro 300 Area Side: 26mm X 75mm (1.02X2.95 inches)63mm X 35mm (2.48X1.38 inches)

### Dimensions and Weight

Height: 173.5mm (6.83 inches) Diameter: 88mm (3.46 inches) Weight: 280 grams (9.88

ounces)

Metro 450

#### Metro 600

Height: 198mm (7.8 inches) Diameter: 88mm (3.46 inches) Weight: 321 grams (11.32

ounces)

#### Metro 300

Height: 135mm (5.31 inches) Diameter: 88mm (3.46

inches)

Weight: 221 grams (7.8

ounces)