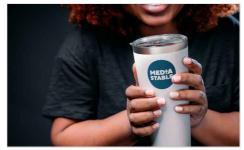

# Metro

The Metro Travel Cup is a sleek and stylish model that's ready to go wherever you go. Made from Stainless Steel and available in three popular sizes, the Metro features double-walled insulation technology to help maintain your beverage temperature for longer. We can add your logo to the enlarged branding area in ultra-precise detail. Get in touch today regarding prices, delivery times and samples.