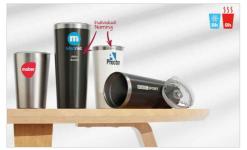

# Metro

The Metro Travel Cup is a sleek and stylish model that's ready to go wherever you go. Made from Stainless Steel and available in three popular sizes, the Metro features double-walled insulation technology to help maintain your beverage temperature for longer. We can add your logo to the enlarged branding area in ultra-precise detail. Get in touch today regarding prices, delivery times and samples.

### Colours **Lead Time** 7 working days LASER ENGRAVING INDIVIDUAL **Branding Screen Printing Laser Engraving** Metro 450 . Metro 450 Area Side: 42mm X 42mm Area Side: 26mm X 90mm (1.02X3.54 inches)63mm X 42mm (1.65X1.65 inches) Metro 600 (2.48X1.65 inches) , Metro 600 Area Side: 50mm X 47mm (1.97X1.85 inches) Area Side: 26mm X 100mm Metro 300 (1.02X3.94 inches)63mm X 52mm **Branding Area** Area Side: 40mm X 32mm (2.48X2.05 inches) (1.57X1.26 inches) . Metro 300 Area Side: 26mm X 75mm (1.02X2.95 inches)63mm X 35mm (2.48X1.38 inches)