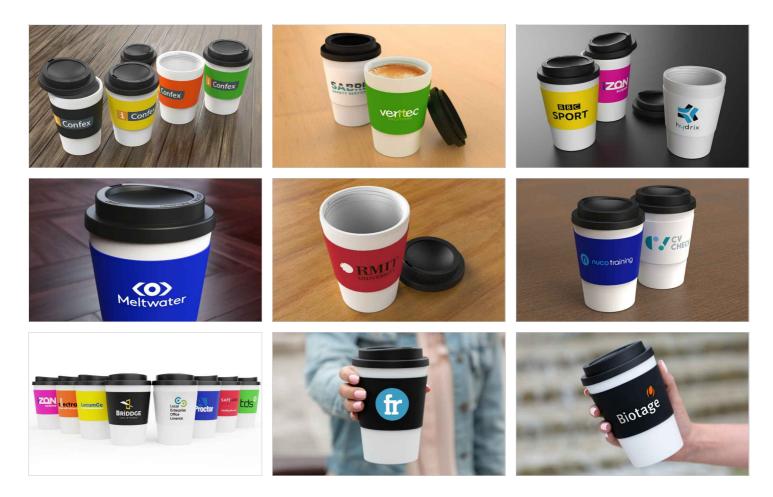

## Java

Our Java model is a super-handy Travel Cup that will be used daily. The branding area is made of a non-slip silicone material that provides a comfortable grip whilst in use. Get in touch today regarding prices and branding options for your next Conference, Event or Giveaway.

## Java

| Colours               |                                           |
|-----------------------|-------------------------------------------|
| Lead Time             | 7 working days                            |
| Branding              | SCREEN<br>PRINTING<br>1-3<br>COLOURS      |
|                       | Screen Printing                           |
|                       | Area Side: 50mm X 45mm (1.97X1.77 inches) |
| Branding Area         |                                           |
|                       | Height: 137mm (5.39 inches)               |
| Dimensions and Weight | Diameter: 92mm (3.62 inches)              |
|                       | Weight: 127 grams (4.48 ounces)           |