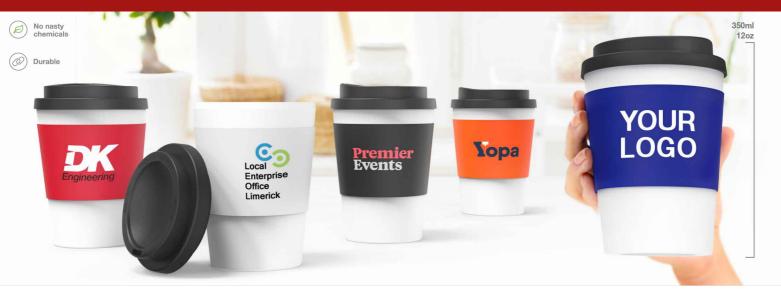

## Java

Our Java model is a super-handy Travel Cup that will be used daily. The branding area is made of a non-slip silicone material that provides a comfortable grip whilst in use. Get in touch today regarding prices and branding options for your next Conference, Event or Giveaway.

## Java

| Colours               |                                           |
|-----------------------|-------------------------------------------|
| Lead Time             | 7 working days                            |
| Branding              | SCREEN<br>PRINTING<br>1-3<br>COLOURS      |
|                       | Screen Printing                           |
|                       | Area Side: 50mm X 45mm (1.97X1.77 inches) |
| Branding Area         |                                           |
|                       | Height: 137mm (5.39 inches)               |
| Dimensions and Weight | Diameter: 92mm (3.62 inches)              |
|                       | Weight: 127 grams (4.48 ounces)           |