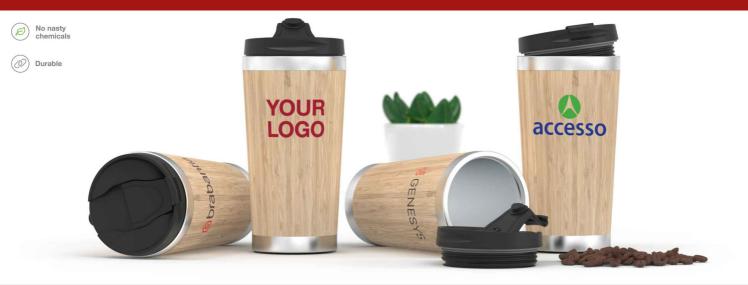

## **EcoSip**

The EcoSip combines style and functionality into one handy Travel Cup. The exterior is made from a bamboo composite material which can be Screen Printed with your logo. The no-spill top features a handy hinged lid to securely close when it's not in use. The EcoSip can hold 400ml/14oz of hot or cold beverages.