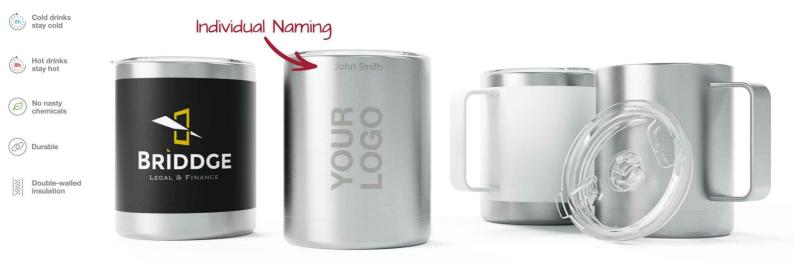

## Brew

The Brew Travel Cup features doubled-walled insulation technology to maintain your beverage temperature for longer. It also features a fantastic Tritan<sup>™</sup> easy-sip lid, free from BPA and other nasty chemicals. The dedicated branding area can be Screen Printed or Laser Engraved with your logo. Get in touch today for our latest prices, samples and express delivery options.