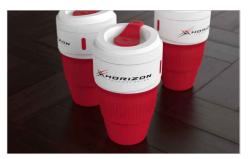

## **Barista**

The Barista is a fantastic Travel Cup that features two enlarged branding areas for your logo, slogan, website address and more. The Barista also boasts an easy-sip lid and it can be collapsed when not in use, perfect for when you're on the go.