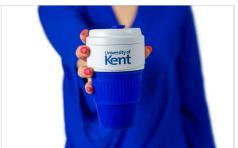

## **Barista**

The Barista is a fantastic Travel Cup that features two enlarged branding areas for your logo, slogan, website address and more. The Barista also boasts an easy-sip lid and it can be collapsed when not in use, perfect for when you're on the go.