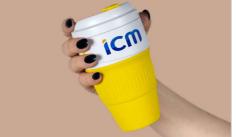

## **Barista**

The Barista is a fantastic Travel Cup that features two enlarged branding areas for your logo, slogan, website address and more. The Barista also boasts an easy-sip lid and it can be collapsed when not in use, perfect for when you're on the go.