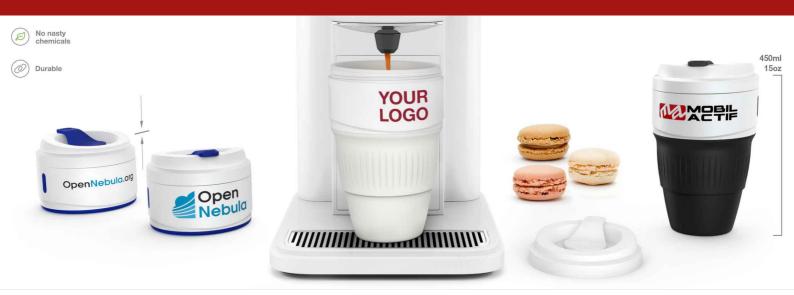

## **Barista**

The Barista is a fantastic Travel Cup that features two enlarged branding areas for your logo, slogan, website address and more. The Barista also boasts an easy-sip lid and it can be collapsed when not in use, perfect for when you're on the go.