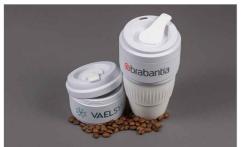

## **Barista**

The Barista is a fantastic Travel Cup that features two enlarged branding areas for your logo, slogan, website address and more. The Barista also boasts an easy-sip lid and it can be collapsed when not in use, perfect for when you're on the go.