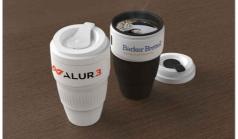

## **Barista**

The Barista is a fantastic Travel Cup that features two enlarged branding areas for your logo, slogan, website address and more. The Barista also boasts an easy-sip lid and it can be collapsed when not in use, perfect for when you're on the go.