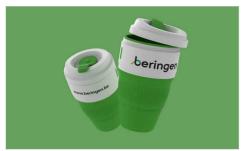

## **Barista**

The Barista is a fantastic Travel Cup that features two enlarged branding areas for your logo, slogan, website address and more. The Barista also boasts an easy-sip lid and it can be collapsed when not in use, perfect for when you're on the go.