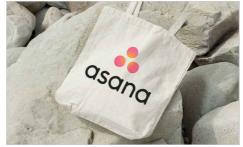

## Weave

12L volume

Our Weave Tote Bag is made from 100% woven cotton that feels great and looks great. Offering a plentiful storage capacity of 12 litres and a carrying capacity of 6kgs, the Weave will become a favourite companion around town. We can Photo Print both sides of the Weave with your logo, slogan, website address and more - all in precise detail.

## Weave

| Colours               | • •                                                                                                                 |
|-----------------------|---------------------------------------------------------------------------------------------------------------------|
| Lead Time             | 7 working days                                                                                                      |
| Branding              | PHOTO PRINTING                                                                                                      |
| Branding Area         | Photo Printing  Area Front: 280mm X 300mm (11.02X11.81 inches)  Area Back: 280mm X 300mm (11.02X11.81 inches)       |
| Dimensions and Weight | Length: 420mm (16.54 inches) Width: 380mm (14.96 inches) Depth: 100mm (3.94 inches) Weight: 135 grams (4.76 ounces) |
| Material              | Cotton 100%<br>230GSM                                                                                               |