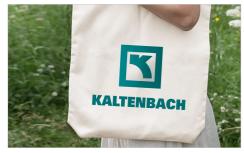

## Weave

12L volume

Our Weave Tote Bag is made from 100% woven cotton that feels great and looks great. Offering a plentiful storage capacity of 12 litres and a carrying capacity of 6kgs, the Weave will become a favourite companion around town. We can Photo Print both sides of the Weave with your logo, slogan, website address and more - all in precise detail.

## Weave

| Colours               | • •                                                                                                                 |
|-----------------------|---------------------------------------------------------------------------------------------------------------------|
| Lead Time             | 7 working days                                                                                                      |
| Branding              | PHOTO PRINTING                                                                                                      |
| Branding Area         | Photo Printing  Area Front: 280mm X 300mm (11.02X11.81 inches)  Area Back: 280mm X 300mm (11.02X11.81 inches)       |
| Dimensions and Weight | Length: 420mm (16.54 inches) Width: 380mm (14.96 inches) Depth: 100mm (3.94 inches) Weight: 135 grams (4.76 ounces) |
| Material              | Cotton 100%<br>230GSM                                                                                               |