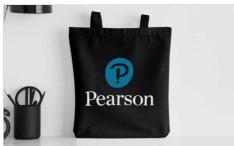

## Weave

12L volume

Our Weave Tote Bag is made from 100% woven cotton that feels great and looks great. Offering a plentiful storage capacity of 12 litres and a carrying capacity of 6kgs, the Weave will become a favourite companion around town. We can Photo Print both sides of the Weave with your logo, slogan, website address and more - all in precise detail.

## Weave

| Colours               | • •                                                                                                                 |
|-----------------------|---------------------------------------------------------------------------------------------------------------------|
| Lead Time             | 7 working days                                                                                                      |
| Branding              | PHOTO PRINTING                                                                                                      |
| Branding Area         | Photo Printing  Area Front: 280mm X 300mm (11.02X11.81 inches)  Area Back: 280mm X 300mm (11.02X11.81 inches)       |
| Dimensions and Weight | Length: 420mm (16.54 inches) Width: 380mm (14.96 inches) Depth: 100mm (3.94 inches) Weight: 135 grams (4.76 ounces) |
| Material              | Cotton 100%<br>230GSM                                                                                               |