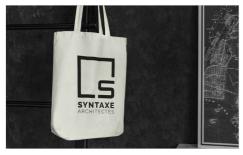

## Weave

12L volume

Our Weave Tote Bag is made from 100% woven cotton that feels great and looks great. Offering a plentiful storage capacity of 12 litres and a carrying capacity of 6kgs, the Weave will become a favourite companion around town. We can Photo Print both sides of the Weave with your logo, slogan, website address and more - all in precise detail.

## Weave

| Colours               | • •                                                                                                                 |
|-----------------------|---------------------------------------------------------------------------------------------------------------------|
| Lead Time             | 7 working days                                                                                                      |
| Branding              | PHOTO PRINTING                                                                                                      |
| Branding Area         | Photo Printing  Area Front: 280mm X 300mm (11.02X11.81 inches)  Area Back: 280mm X 300mm (11.02X11.81 inches)       |
| Dimensions and Weight | Length: 420mm (16.54 inches) Width: 380mm (14.96 inches) Depth: 100mm (3.94 inches) Weight: 135 grams (4.76 ounces) |
| Material              | Cotton 100%<br>230GSM                                                                                               |