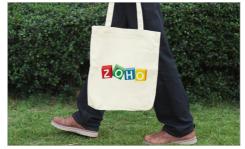

## Weave

12L volume

Our Weave Tote Bag is made from 100% woven cotton that feels great and looks great. Offering a plentiful storage capacity of 12 litres and a carrying capacity of 6kgs, the Weave will become a favourite companion around town. We can Photo Print both sides of the Weave with your logo, slogan, website address and more - all in precise detail.

## Weave

| Colours               | • •                                                                                                                 |
|-----------------------|---------------------------------------------------------------------------------------------------------------------|
| Lead Time             | 7 working days                                                                                                      |
| Branding              | PHOTO PRINTING                                                                                                      |
| Branding Area         | Photo Printing  Area Front: 280mm X 300mm (11.02X11.81 inches)  Area Back: 280mm X 300mm (11.02X11.81 inches)       |
| Dimensions and Weight | Length: 420mm (16.54 inches) Width: 380mm (14.96 inches) Depth: 100mm (3.94 inches) Weight: 135 grams (4.76 ounces) |
| Material              | Cotton 100%<br>230GSM                                                                                               |