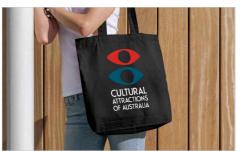

## Weave

12L volume

Our Weave Tote Bag is made from 100% woven cotton that feels great and looks great. Offering a plentiful storage capacity of 12 litres and a carrying capacity of 6kgs, the Weave will become a favourite companion around town. We can Photo Print both sides of the Weave with your logo, slogan, website address and more - all in precise detail.

## Weave

| Colours               | • •                                                                                                                 |
|-----------------------|---------------------------------------------------------------------------------------------------------------------|
| Lead Time             | 7 working days                                                                                                      |
| Branding              | PHOTO PRINTING                                                                                                      |
| Branding Area         | Photo Printing  Area Front: 280mm X 300mm (11.02X11.81 inches)  Area Back: 280mm X 300mm (11.02X11.81 inches)       |
| Dimensions and Weight | Length: 420mm (16.54 inches) Width: 380mm (14.96 inches) Depth: 100mm (3.94 inches) Weight: 135 grams (4.76 ounces) |
| Material              | Cotton 100%<br>230GSM                                                                                               |