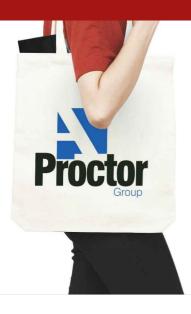

## Weave

12L volume

Our Weave Tote Bag is made from 100% woven cotton that feels great and looks great. Offering a plentiful storage capacity of 12 litres and a carrying capacity of 6kgs, the Weave will become a favourite companion around town. We can Photo Print both sides of the Weave with your logo, slogan, website address and more - all in precise detail.