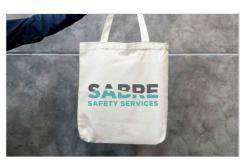

## Weave

12L volume

Our Weave Tote Bag is made from 100% woven cotton that feels great and looks great. Offering a plentiful storage capacity of 12 litres and a carrying capacity of 6kgs, the Weave will become a favourite companion around town. We can Photo Print both sides of the Weave with your logo, slogan, website address and more - all in precise detail.

## Weave

| Colours               | • •                                                                                                                 |
|-----------------------|---------------------------------------------------------------------------------------------------------------------|
| Lead Time             | 7 working days                                                                                                      |
| Branding              | PHOTO PRINTING                                                                                                      |
| Branding Area         | Photo Printing  Area Front: 280mm X 300mm (11.02X11.81 inches)  Area Back: 280mm X 300mm (11.02X11.81 inches)       |
| Dimensions and Weight | Length: 420mm (16.54 inches) Width: 380mm (14.96 inches) Depth: 100mm (3.94 inches) Weight: 135 grams (4.76 ounces) |
| Material              | Cotton 100%<br>230GSM                                                                                               |