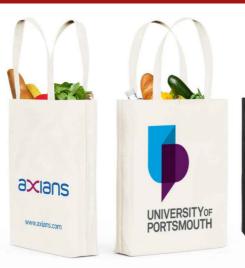

## Weave

12L volume

Our Weave Tote Bag is made from 100% woven cotton that feels great and looks great. Offering a plentiful storage capacity of 12 litres and a carrying capacity of 6kgs, the Weave will become a favourite companion around town. We can Photo Print both sides of the Weave with your logo, slogan, website address and more - all in precise detail.