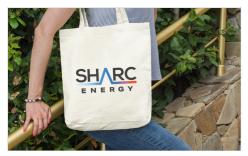

## Weave

12L volume

Our Weave Tote Bag is made from 100% woven cotton that feels great and looks great. Offering a plentiful storage capacity of 12 litres and a carrying capacity of 6kgs, the Weave will become a favourite companion around town. We can Photo Print both sides of the Weave with your logo, slogan, website address and more - all in precise detail.

## Weave

| Colours               | • •                                                                                                                 |
|-----------------------|---------------------------------------------------------------------------------------------------------------------|
| Lead Time             | 7 working days                                                                                                      |
| Branding              | PHOTO PRINTING                                                                                                      |
| Branding Area         | Photo Printing  Area Front: 280mm X 300mm (11.02X11.81 inches)  Area Back: 280mm X 300mm (11.02X11.81 inches)       |
| Dimensions and Weight | Length: 420mm (16.54 inches) Width: 380mm (14.96 inches) Depth: 100mm (3.94 inches) Weight: 135 grams (4.76 ounces) |
| Material              | Cotton 100%<br>230GSM                                                                                               |