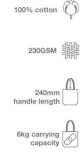

## Weave

12L volume

Our Weave Tote Bag is made from 100% woven cotton that feels great and looks great. Offering a plentiful storage capacity of 12 litres and a carrying capacity of 6kgs, the Weave will become a favourite companion around town. We can Photo Print both sides of the Weave with your logo, slogan, website address and more - all in precise detail.

## Weave

| Colours               | • •                                                                                                                 |
|-----------------------|---------------------------------------------------------------------------------------------------------------------|
| Lead Time             | 7 working days                                                                                                      |
| Branding              | PHOTO PRINTING                                                                                                      |
| Branding Area         | Photo Printing  Area Front: 280mm X 300mm (11.02X11.81 inches)  Area Back: 280mm X 300mm (11.02X11.81 inches)       |
| Dimensions and Weight | Length: 420mm (16.54 inches) Width: 380mm (14.96 inches) Depth: 100mm (3.94 inches) Weight: 135 grams (4.76 ounces) |
| Material              | Cotton 100%<br>230GSM                                                                                               |