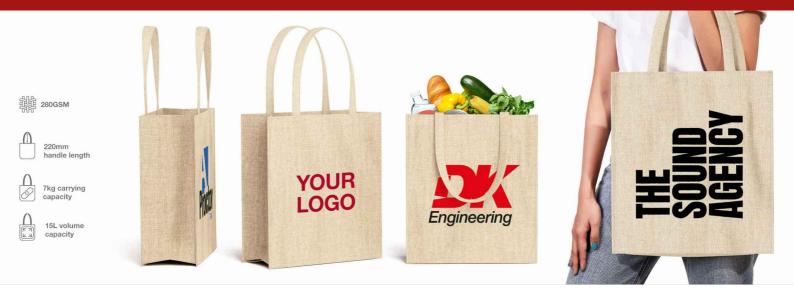

## **Spirit**

The Spirit is made from a combination of jute and polyester material that's woven together to form a stunning Tote Bag that'll be used regularly. The rectangle gusset offers a fantastic storage capacity of over 15 litres and a sturdy carrying capacity of 7kgs. We can Photo Print both sides of the Spirit with your logo, slogan, website address and more. Get in touch today regarding our latest prices and to request samples.

## **Spirit**

| Colours               |                                                                                                                     |
|-----------------------|---------------------------------------------------------------------------------------------------------------------|
| Lead Time             | 7 working days                                                                                                      |
| Branding              | PHOTO PRINTING                                                                                                      |
| Branding Area         | Photo Printing  Area Front: 280mm X 300mm (11.02X11.81 inches)  Area Back: 280mm X 300mm (11.02X11.81 inches)       |
| Dimensions and Weight | Length: 400mm (15.75 inches) Width: 350mm (13.78 inches) Depth: 150mm (5.91 inches) Weight: 165 grams (5.82 ounces) |
| Material              | Polyester 75%, Jute 25%<br>280GSM                                                                                   |