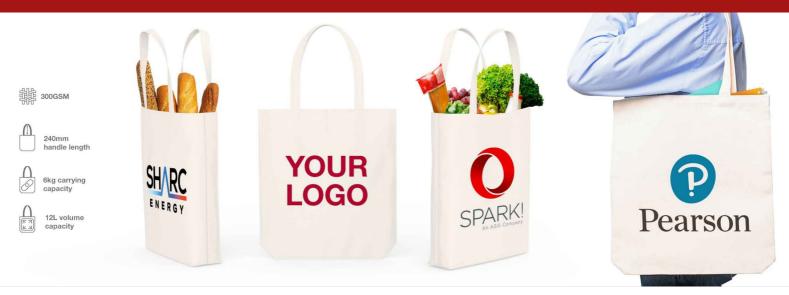

## Revel

The Revel combines style and function into one fantastic Tote Bag. The woven fabric comprises of of 60% polyester and 40% cotton which supports an ample carrying capacity of 6kgs in weight, and offers a spacious volume capacity of 12 litres. Both sides of the Revel Tote Bag can be Photo Printed with your logo, slogan, website address and more. A beautiful promotional product that'll be used for years to come.

## Revel

| Colours 7 working days   Lead Time 7 working days   Branding PHOTO<br>PRINTING   Branding Area Photo Printing   Area Front: 280mm X 300mm (11.02X11.81 inches)<br>Area Back: 280mm X 300mm (11.02X11.81 inches)   Area Back: 280mm X 300mm (11.02X11.81 inches)   Area Back: 280mm X 300mm (11.02X11.81 inches)   Dimensions and Weight Length: 420mm (16.54 inches)   Vidth: 380mm (14.96 inches)   Depth: 100mm (3.94 inches)   Weight: 145 grams (5.11 ounces)   Cotton 40% |                       |                                                           |
|--------------------------------------------------------------------------------------------------------------------------------------------------------------------------------------------------------------------------------------------------------------------------------------------------------------------------------------------------------------------------------------------------------------------------------------------------------------------------------|-----------------------|-----------------------------------------------------------|
| Branding Photo Printing   Branding Area Photo Printing   Area Front: 280mm X 300mm (11.02X11.81 inches) Area Back: 280mm X 300mm (11.02X11.81 inches)   Dimensions and Weight Length: 420mm (16.54 inches)   Width: 380mm (14.96 inches) Depth: 100mm (3.94 inches)   Weight: 145 grams (5.11 ounces) Weight: 145 grams (5.11 ounces)                                                                                                                                          | Colours               |                                                           |
| BrandingPRINTINGBranding AreaPhoto Printing<br>Area Front: 280mm X 300mm (11.02X11.81 inches)<br>Area Back: 280mm X 300mm (11.02X11.81 inches)<br>Area Back: 280mm X 300mm (11.02X11.81 inches)Dimensions and WeightLength: 420mm (16.54 inches)<br>Width: 380mm (14.96 inches)<br>Depth: 100mm (3.94 inches)<br>Weight: 145 grams (5.11 ounces)                                                                                                                               | Lead Time             | 7 working days                                            |
| Branding Area Area Front: 280mm X 300mm (11.02X11.81 inches)   Area Back: 280mm X 300mm (11.02X11.81 inches)   Dimensions and Weight   Length: 420mm (16.54 inches)   Width: 380mm (14.96 inches)   Depth: 100mm (3.94 inches)   Weight: 145 grams (5.11 ounces)                                                                                                                                                                                                               | Branding              | PHOTO<br>PRINTING                                         |
| Dimensions and Weight Width: 380mm (14.96 inches)   Depth: 100mm (3.94 inches)   Weight: 145 grams (5.11 ounces)                                                                                                                                                                                                                                                                                                                                                               | Branding Area         | Area Front: 280mm X 300mm (11.02X11.81 inches)            |
| Cotton 10% Polyester 60%                                                                                                                                                                                                                                                                                                                                                                                                                                                       | Dimensions and Weight | Width: 380mm (14.96 inches)<br>Depth: 100mm (3.94 inches) |
| Material 300GSM                                                                                                                                                                                                                                                                                                                                                                                                                                                                | Material              | Cotton 40%, Polyester 60%<br>300GSM                       |