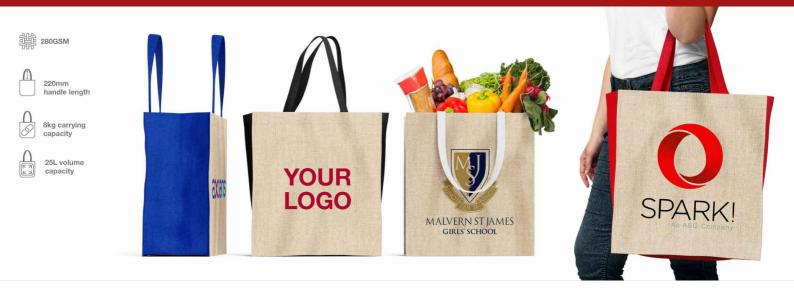

## **Palette**

The Palette Tote Bag features a woven fabric design consisting of a combined polyester and jute material. The sides of the Palette feature a striking colour stripe that gives it a point of difference versus other Tote Bags. The rectangle gusset provides a sturdy base that can accommodate 8kgs of carrying capacity and approximately 25 litres of volume. Both sides of the Palette can be Photo Printed with your logo, slogan and more.

## **Palette**

| Colours               |                                                                                                                     |
|-----------------------|---------------------------------------------------------------------------------------------------------------------|
| Lead Time             | 7 working days                                                                                                      |
| Branding              | PHOTO PRINTING                                                                                                      |
| Branding Area         | Photo Printing  Area Front: 280mm X 300mm (11.02X11.81 inches)  Area Back: 280mm X 300mm (11.02X11.81 inches)       |
| Dimensions and Weight | Length: 420mm (16.54 inches) Width: 380mm (14.96 inches) Depth: 200mm (7.87 inches) Weight: 200 grams (7.05 ounces) |
| Material              | Polyester 75%, Jute 25%<br>280GSM                                                                                   |