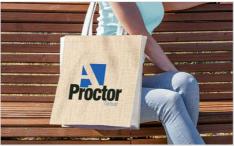

## **Palette**

The Palette Tote Bag features a woven fabric design consisting of a combined polyester and jute material. The sides of the Palette feature a striking colour stripe that gives it a point of difference versus other Tote Bags. The rectangle gusset provides a sturdy base that can accommodate 8kgs of carrying capacity and approximately 25 litres of volume. Both sides of the Palette can be Photo Printed with your logo, slogan and more.