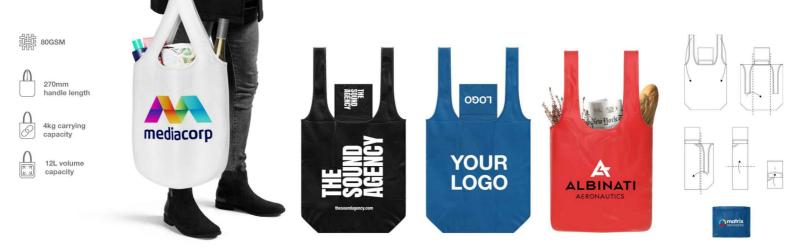

## **Nifty**

Our Nifty model is a fantastic foldable bag that can be Photo Printed with your logo and more. Despite its compact size, the Nifty can carry a whopping 12 litres of capacity with a max carrying weight of 4kgs. The Nifty is an extremely popular model that can be used for all occasions including shopping trips, around town or out to the beach. Get in touch today regarding our latest prices and samples.

## Nifty

| Colours               |                                                                                              |
|-----------------------|----------------------------------------------------------------------------------------------|
| Lead Time             | 7 working days                                                                               |
| Branding              | PHOTO PRINTING                                                                               |
| Branding Area         | Photo Printing                                                                               |
|                       | Area Front: 280mm X 300mm (11.02X11.81 inches) Area Back: 280mm X 300mm (11.02X11.81 inches) |
|                       | Area Top: 100mm X 100mm (3.94X3.94 inches)                                                   |
|                       |                                                                                              |
| Dimensions and Weight | Length: 420mm (16.54 inches)                                                                 |
|                       | Width: 390mm (15.35 inches)  Depth: 120mm (4.72 inches)                                      |
|                       | Weight: 50 grams (1.76 ounces)                                                               |
| Material              | Polyester 100%<br>80GSM                                                                      |
|                       |                                                                                              |