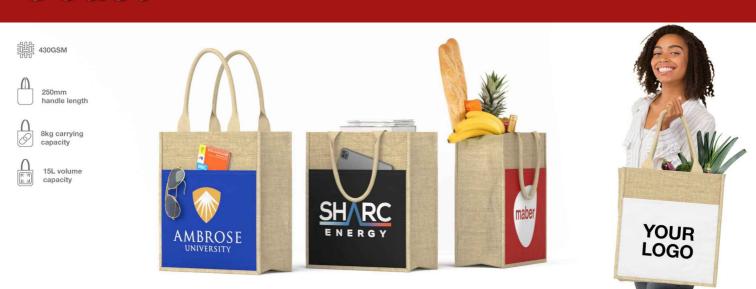

## Coast

The Coast is a stylish Tote Bag made from a Jute and Cotton composition. The front and back of the Coast feature a huge branding area, ready to be Photo Printed with your logo and more - all in ultra-precise detail via our specialised branding methods. Get in touch today for prices, samples and our fast delivery times.

## Coast

| Colours               |                                                                                                                      |
|-----------------------|----------------------------------------------------------------------------------------------------------------------|
| Lead Time             | 7 working days                                                                                                       |
| Branding              | PHOTO PRINTING                                                                                                       |
| Branding Area         | Photo Printing  Area Front: 260mm X 200mm (10.24X7.87 inches)  Area Back: 260mm X 200mm (10.24X7.87 inches)          |
| Dimensions and Weight | Length: 400mm (15.75 inches) Width: 350mm (13.78 inches) Depth: 150mm (5.91 inches) Weight: 350 grams (12.35 ounces) |
| Material              | Cotton 32%, Jute 68%<br>430GSM                                                                                       |
|                       |                                                                                                                      |