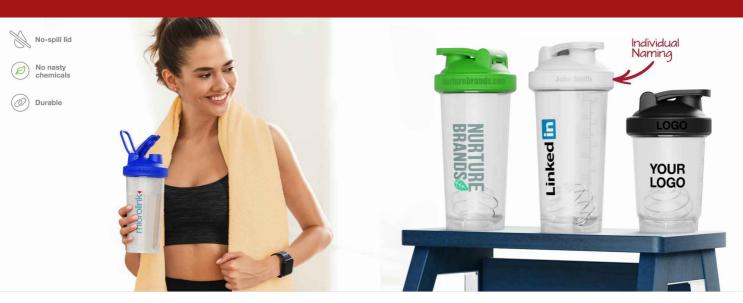

## Mix

The Mix Protein Shaker Water Bottle features multiple branding areas to showcase your logo, including the lid area which is great for slogans or website information. Designed for those that enjoy a pre or post workout drink, the Mix comes with a stainless steel shaker ball and features a handy flip lid for easy drinking on the go. Get in touch today regarding prices, samples and delivery information.