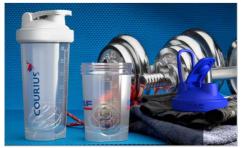

## Mix

The Mix Protein Shaker Water Bottle features multiple branding areas to showcase your logo, including the lid area which is great for slogans or website information. Designed for those that enjoy a pre or post workout drink, the Mix comes with a stainless steel shaker ball and features a handy flip lid for easy drinking on the go. Get in touch today regarding prices, samples and delivery information.