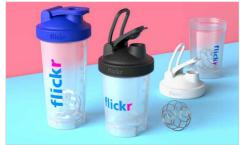

## Mix

The Mix Protein Shaker Water Bottle features multiple branding areas to showcase your logo, including the lid area which is great for slogans or website information. Designed for those that enjoy a pre or post workout drink, the Mix comes with a stainless steel shaker ball and features a handy flip lid for easy drinking on the go. Get in touch today regarding prices, samples and delivery information.