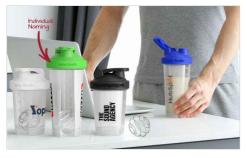

## Colours **Lead Time** 7 working days INDIVIDUAL NAMING SCREEN PRINTING LASER ENGRAVING **Branding Screen Printing Laser Engraving** Mix 550 Mix 550 Area Side: 110mm X 12mm Area Side: 58mm X 65mm (2.28X2.56 inches) (4.33X0.47 inches) Mix 750 Mix 750 **Branding Area** Area Side: 58mm X 105mm Area Side: 110mm X 12mm (2.28X4.13 inches) (4.33X0.47 inches) Mix 550 Mix 750 Height: 167.5mm (6.59 inches) Height: 220.6mm (8.69 inches) **Dimensions and Weight** Diameter: 99.2mm (3.91 inches) Diameter: 99.2mm (3.91 inches) Weight: 156 grams (5.5 ounces) Weight: 180 grams (6.35 ounces)