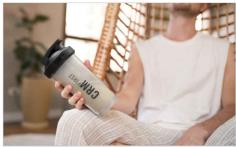

## Mix

The Mix Protein Shaker Water Bottle features multiple branding areas to showcase your logo, including the lid area which is great for slogans or website information. Designed for those that enjoy a pre or post workout drink, the Mix comes with a stainless steel shaker ball and features a handy flip lid for easy drinking on the go. Get in touch today regarding prices, samples and delivery information.