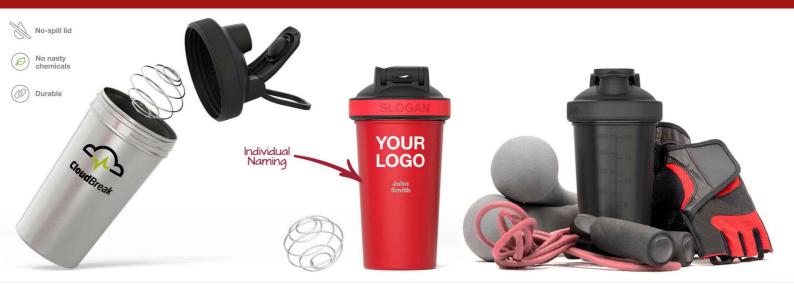

## Fuel

The Fuel Protein Shaker Bottle is a stunning model that'll be a hit with any active person that enjoys a pre or post-workout protein drink. The enlarged branding area, secure screw top lid and flip lid drinking spout are also popular features. The Fuel is made from 304 grade stainless steel which is the industry standard for all high-quality water bottles, and it includes a stainless steel shaker ball.