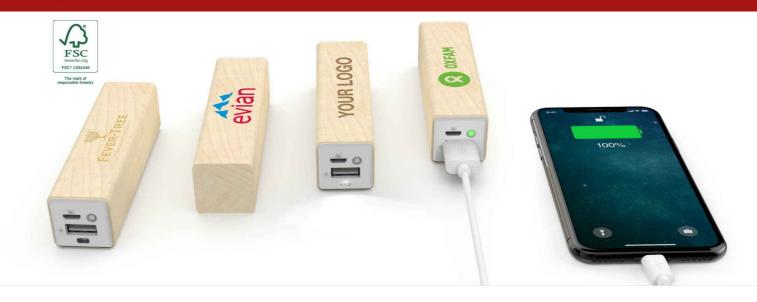

## Maple

Featuring an outer-shell made from a smooth FSC® Certified Maple wood and an inbuilt LED Torch, the Maple Power Bank is the perfect way to showcase your logo or brand message in a natural and stylish way. We can Screen Print or Laser Engrave your artwork onto 2 sides of the Power Bank.