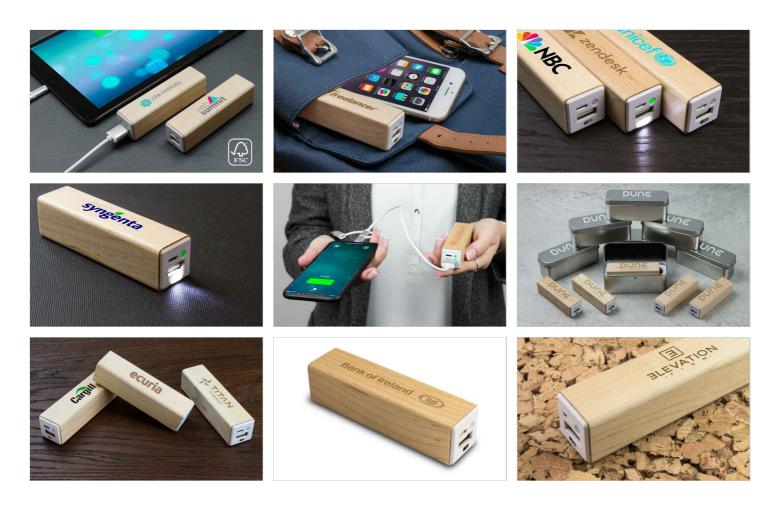

## Maple

Featuring an outer-shell made from a smooth FSC® Certified Maple wood and an inbuilt LED Torch, the Maple Power Bank is the perfect way to showcase your logo or brand message in a natural and stylish way. We can Screen Print or Laser Engrave your artwork onto 2 sides of the Power Bank.