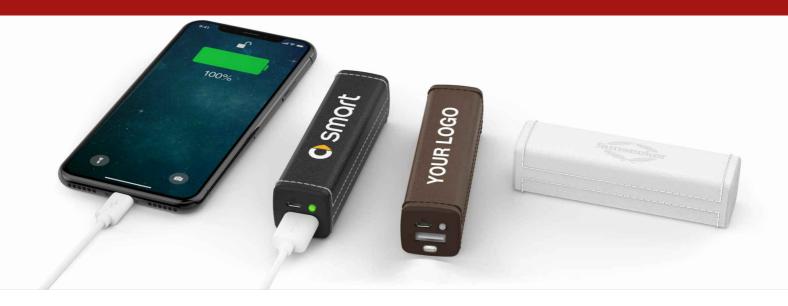

## Lux

The Lux Power Bank is a luxurious and stylish promotional gift. The Lux features an LED torch and a supple leather casing that can be Screen Printed or Embossed on 2 sides with your organisation's logo or brand message.