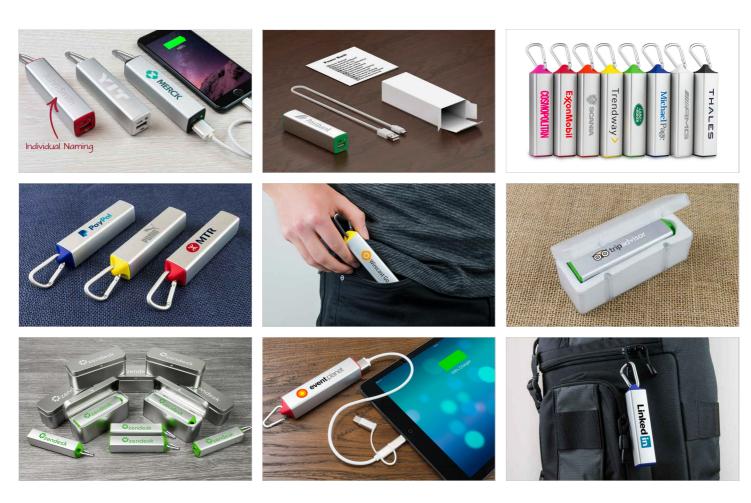

## **Element**

The Element Power Bank is a sleek and stylish Power Bank that will become a useful companion for your Customers' smartphone or tablet. The outer-shell is made from aluminium which can have your logo either Screen Printed or Laser Engraved. The Element also features a useful LED torch.

## **Element**

| Capacities            | 2200mAh, 2600mAh, 3000mAh, 3350mAh                                                                                                                                        |                  |
|-----------------------|---------------------------------------------------------------------------------------------------------------------------------------------------------------------------|------------------|
| Colours               |                                                                                                                                                                           |                  |
| Lead Time             | 8 working days                                                                                                                                                            |                  |
| Branding              | SCREEN PRINTING  1-4 COLOURS  LASER ENGRAVING NA                                                                                                                          | IVIDUAL<br>AMING |
| Branding Area         | Screen Printing                                                                                                                                                           | Laser Engraving  |
|                       | Area Front: 80mm X 13mm (3.15X0.51 inches) Area Front: 75mm X 13mm (2.95X0.51 inches) Area Back: 80mm X 13mm (3.15X0.51 inches) Area Back: 75mm X 13mm (2.95X0.51 inches) |                  |
|                       |                                                                                                                                                                           |                  |
| Dimensions and Weight | Length: 104mm (4.09 inches) Width: 23mm (0.91 inches)                                                                                                                     |                  |
|                       | Height: 23mm (0.91 inches) Weight: 79 grams (2.79 ounces)                                                                                                                 |                  |
| Tech Specs            | Input: 5V/1A, Output: 5V/1A Battery Type: Lithium-ion Full Charge Time: 3-4 Hours                                                                                         |                  |