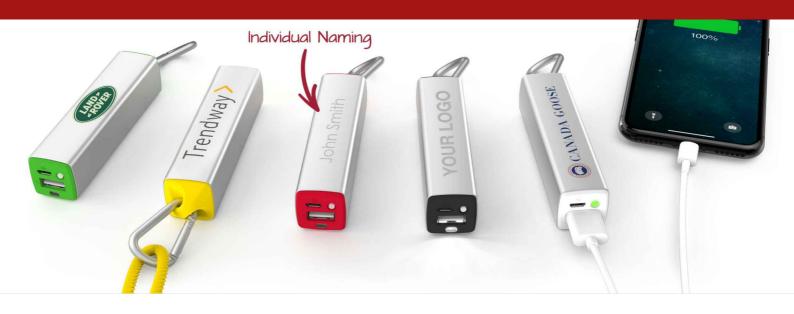

## **Element**

The Element Power Bank is a sleek and stylish Power Bank that will become a useful companion for your Customers' smartphone or tablet. The outer-shell is made from aluminium which can have your logo either Screen Printed or Laser Engraved. The Element also features a useful LED torch.

## **Element**

| Capacities            | 2200mAh, 2600mAh, 3000mAh, 3350mAh                                                                                                                                        |                  |
|-----------------------|---------------------------------------------------------------------------------------------------------------------------------------------------------------------------|------------------|
| Colours               |                                                                                                                                                                           |                  |
| Lead Time             | 8 working days                                                                                                                                                            |                  |
| Branding              | SCREEN PRINTING  1-4 COLOURS  LASER ENGRAVING NA                                                                                                                          | IVIDUAL<br>AMING |
| Branding Area         | Screen Printing                                                                                                                                                           | Laser Engraving  |
|                       | Area Front: 80mm X 13mm (3.15X0.51 inches) Area Front: 75mm X 13mm (2.95X0.51 inches) Area Back: 80mm X 13mm (3.15X0.51 inches) Area Back: 75mm X 13mm (2.95X0.51 inches) |                  |
|                       |                                                                                                                                                                           |                  |
| Dimensions and Weight | Length: 104mm (4.09 inches) Width: 23mm (0.91 inches)                                                                                                                     |                  |
|                       | Height: 23mm (0.91 inches) Weight: 79 grams (2.79 ounces)                                                                                                                 |                  |
| Tech Specs            | Input: 5V/1A, Output: 5V/1A Battery Type: Lithium-ion Full Charge Time: 3-4 Hours                                                                                         |                  |