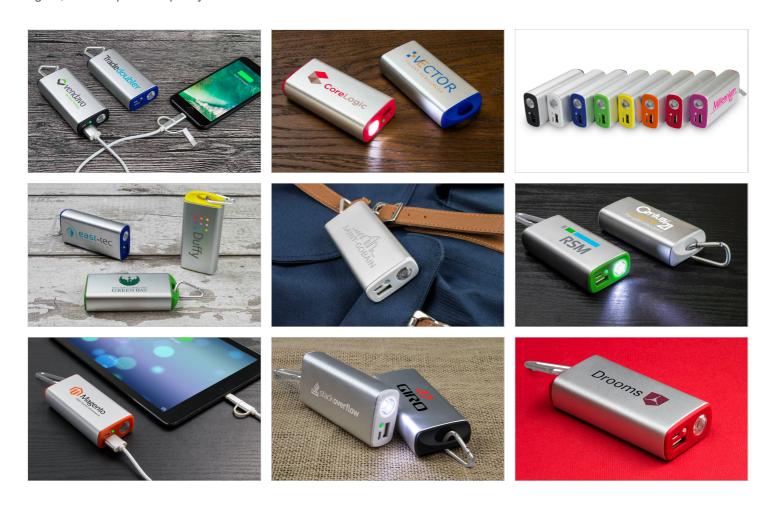

## **Encore**

With a large branding area yet small enough to fit into the palm of your hand, the Encore is a stunning way to promote your organisation. The Encore features a handy LED torch and easily attaches to a set of keys or our Carabiner accessory. Available in a huge 6,700mAh power capacity.