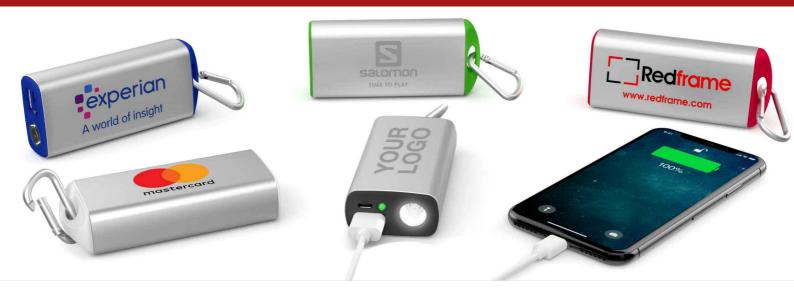

## **Encore**

With a large branding area yet small enough to fit into the palm of your hand, the Encore is a stunning way to promote your organisation. The Encore features a handy LED torch and easily attaches to a set of keys or our Carabiner accessory. Available in a huge 6,700mAh power capacity.