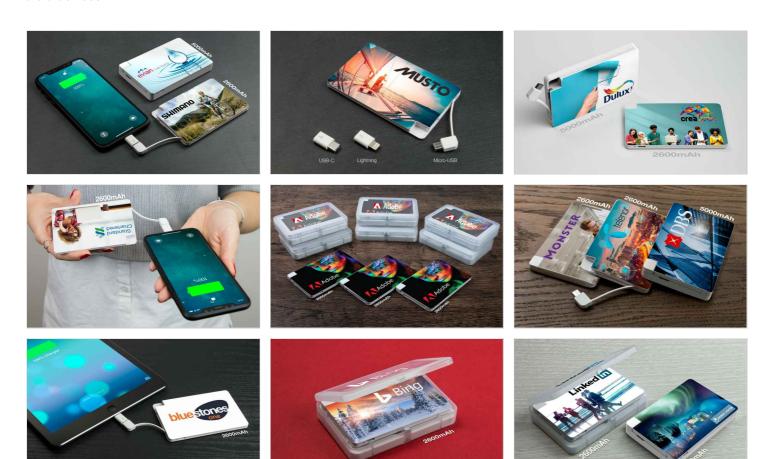

## Card

Our Card model is compact, chic and colourful. The large surface area is a great canvas to promote your brand in vibrant colour. Both sides can be Photo Printed with your brand message and image. The Card features a tethered Micro-USB cable, a Lightning adapter and a USB-C adapter, ensuring all of the main device connector types are covered, including iPhone™, iPad™ and Android devices.

## Card

| Capacities            | 2600mAh, 5000mAh                                                                                                      |                                                                                                                        |
|-----------------------|-----------------------------------------------------------------------------------------------------------------------|------------------------------------------------------------------------------------------------------------------------|
| Colours               |                                                                                                                       |                                                                                                                        |
| Lead Time             | 9 working days                                                                                                        |                                                                                                                        |
| Branding              | PHOTO PRINTING                                                                                                        |                                                                                                                        |
| Branding Area         | Area Front: 96mm X 62mm (3.78X2.44 inches) Area Back: 96mm X 62mm (3.78X2.44 inches)                                  |                                                                                                                        |
| Dimensions and Weight | 2600mAh Length: 96mm (3.78 inches) Width: 62mm (2.44 inches) Height: 7mm (0.28 inches) Weight: 60 grams (2.12 ounces) | 5000mAh Length: 96mm (3.78 inches) Width: 62mm (2.44 inches) Height: 13mm (0.51 inches) Weight: 82 grams (2.89 ounces) |
| Tech Specs            | Input: 5V/1A, Output: 5V/1A Battery Type: Lithium-ion Full Charge Time: 3 Hours                                       |                                                                                                                        |