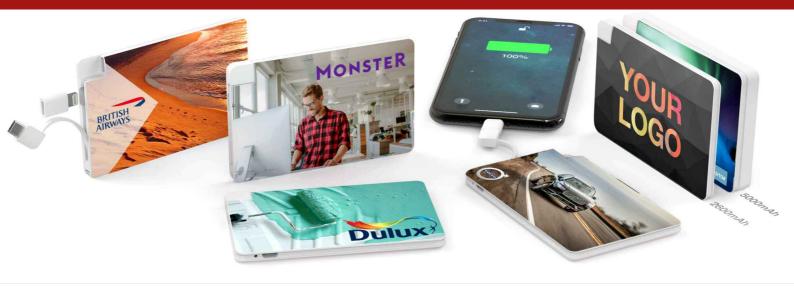

## Card

Our Card model is compact, chic and colourful. The large surface area is a great canvas to promote your brand in vibrant colour. Both sides can be Photo Printed with your brand message and image. The Card features a tethered Micro-USB cable, a Lightning adapter and a USB-C adapter, ensuring all of the main device connector types are covered, including iPhone™, iPad™ and Android devices.

## Card

| Capacities            | 2600mAh, 5000mAh                                                                                                      |                                                                                                                        |
|-----------------------|-----------------------------------------------------------------------------------------------------------------------|------------------------------------------------------------------------------------------------------------------------|
| Colours               |                                                                                                                       |                                                                                                                        |
| Lead Time             | 9 working days                                                                                                        |                                                                                                                        |
| Branding              | PHOTO PRINTING                                                                                                        |                                                                                                                        |
| Branding Area         | Area Front: 96mm X 62mm (3.78X2.44 inches) Area Back: 96mm X 62mm (3.78X2.44 inches)                                  |                                                                                                                        |
| Dimensions and Weight | 2600mAh Length: 96mm (3.78 inches) Width: 62mm (2.44 inches) Height: 7mm (0.28 inches) Weight: 60 grams (2.12 ounces) | 5000mAh Length: 96mm (3.78 inches) Width: 62mm (2.44 inches) Height: 13mm (0.51 inches) Weight: 82 grams (2.89 ounces) |
| Tech Specs            | Input: 5V/1A, Output: 5V/1A Battery Type: Lithium-ion Full Charge Time: 3 Hours                                       |                                                                                                                        |