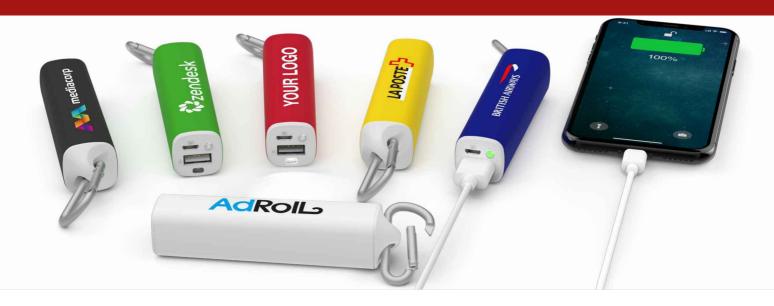

## Core

Promote your organisation in vibrant colour with the Core Power Bank. The outer-shell has a rubberised texture and can have your logo or brand message Screen Printed on 2 sides. The outer-shell can also be Pantone<sup>®</sup> Colour Matched to ensure it's identical to your Brand Guidelines. The Core also features a handy LED torch.