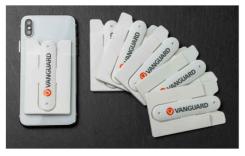

## **Pass**

Our Pass Smartphone Wallet features a large branding area to showcase your logo, slogan, website address and more. The elastic sleeve can securely store notes and cards, and the unique kickstand is great for when you want to watch something on your smartphone. The Pass can be easily secured to all the major smartphone models via the adhesive backing.