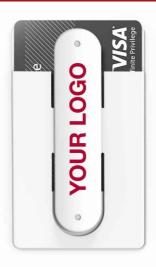

## **Pass**

Our Pass Smartphone Wallet features a large branding area to showcase your logo, slogan, website address and more. The elastic sleeve can securely store notes and cards, and the unique kickstand is great for when you want to watch something on your smartphone. The Pass can be easily secured to all the major smartphone models via the adhesive backing.