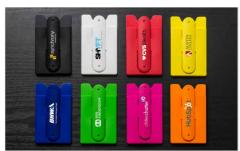

## **Pass**

Our Pass Smartphone Wallet features a large branding area to showcase your logo, slogan, website address and more. The elastic sleeve can securely store notes and cards, and the unique kickstand is great for when you want to watch something on your smartphone. The Pass can be easily secured to all the major smartphone models via the adhesive backing.

## **Pass**

| Colours               |                                                                                                              |
|-----------------------|--------------------------------------------------------------------------------------------------------------|
| Lead Time             | 6 working days                                                                                               |
| Branding              | SCREEN PRINTING  1-4  COLOURS                                                                                |
| Branding Area         | All Branding Methods  Area Top: 11mm X 65mm (0.43X2.56 inches)                                               |
| Dimensions and Weight | Length: 95mm (3.74 inches) Width: 56mm (2.2 inches) Height: 3mm (0.12 inches) Weight: 19 grams (0.67 ounces) |