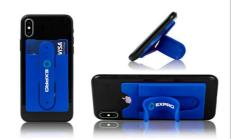

## **Pass**

Our Pass Smartphone Wallet features a large branding area to showcase your logo, slogan, website address and more. The elastic sleeve can securely store notes and cards, and the unique kickstand is great for when you want to watch something on your smartphone. The Pass can be easily secured to all the major smartphone models via the adhesive backing.