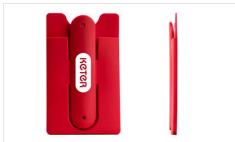

## **Pass**

Our Pass Smartphone Wallet features a large branding area to showcase your logo, slogan, website address and more. The elastic sleeve can securely store notes and cards, and the unique kickstand is great for when you want to watch something on your smartphone. The Pass can be easily secured to all the major smartphone models via the adhesive backing.