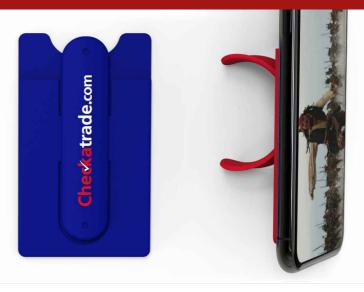

## **Pass**

Our Pass Smartphone Wallet features a large branding area to showcase your logo, slogan, website address and more. The elastic sleeve can securely store notes and cards, and the unique kickstand is great for when you want to watch something on your smartphone. The Pass can be easily secured to all the major smartphone models via the adhesive backing.