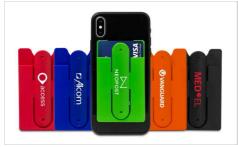

## **Pass**

Our Pass Smartphone Wallet features a large branding area to showcase your logo, slogan, website address and more. The elastic sleeve can securely store notes and cards, and the unique kickstand is great for when you want to watch something on your smartphone. The Pass can be easily secured to all the major smartphone models via the adhesive backing.