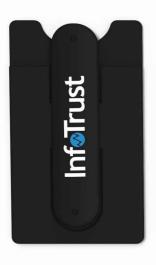

## **Pass**

Our Pass Smartphone Wallet features a large branding area to showcase your logo, slogan, website address and more. The elastic sleeve can securely store notes and cards, and the unique kickstand is great for when you want to watch something on your smartphone. The Pass can be easily secured to all the major smartphone models via the adhesive backing.