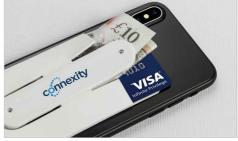

## **Pass**

Our Pass Smartphone Wallet features a large branding area to showcase your logo, slogan, website address and more. The elastic sleeve can securely store notes and cards, and the unique kickstand is great for when you want to watch something on your smartphone. The Pass can be easily secured to all the major smartphone models via the adhesive backing.