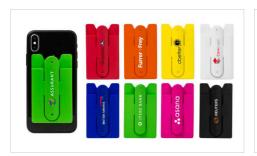

## **Pass**

Our Pass Smartphone Wallet features a large branding area to showcase your logo, slogan, website address and more. The elastic sleeve can securely store notes and cards, and the unique kickstand is great for when you want to watch something on your smartphone. The Pass can be easily secured to all the major smartphone models via the adhesive backing.