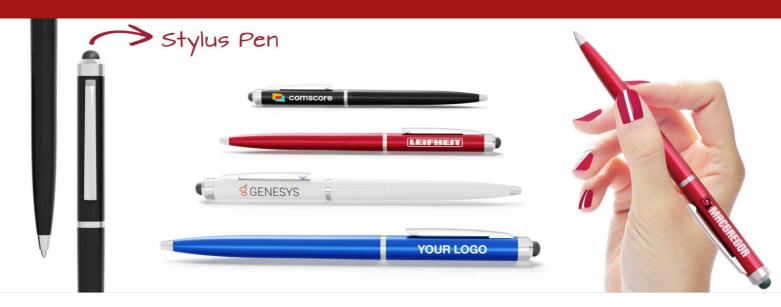

## Sleek

The Sleek ballpoint pen is a functional model that features a stylus tip to use on your touchscreen devices. You can rotate the top of the pen to reveal and retract the ballpoint. The dedicated branding area is ready to be Photo Printed with your logo and more. A fantastic model that'll be used daily, giving you great brand exposure.

## Sleek

| Colours               |                                                                                                         |
|-----------------------|---------------------------------------------------------------------------------------------------------|
| Lead Time             | 8 working days                                                                                          |
| Branding              | PHOTO PRINTING                                                                                          |
| Branding Area         | Photo Printing  Area Front: 40mm X 5.5mm (1.57X0.22 inches)  Area Back: 40mm X 5.5mm (1.57X0.22 inches) |
| Dimensions and Weight | Length: 137mm (5.39 inches) Diameter: 9mm (0.35 inches) Weight: 6 grams (0.21 ounces)                   |