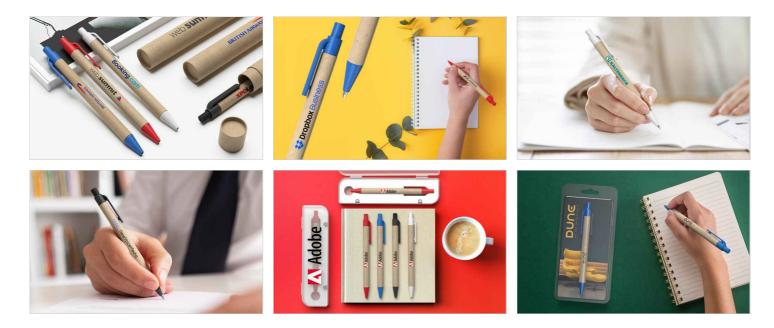

Our Ditto Ballpoint Pen is an environmentally-friendly promotional product that'll be kept and used for years to come. The body of the pen is made from a durable recycled cardboard material that's designed to showcase your logo in true style. The ballpoint retracts and reveals via the nifty click button, and it also features a handy clip to easily attach to notebooks or paperwork.