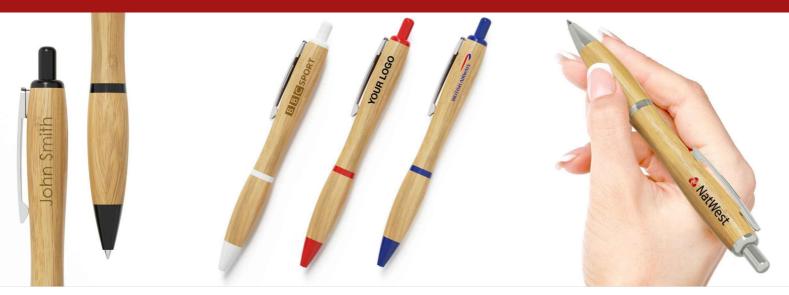

## Contour

Our Contour ballpoint pen combines style and functionality in one fantastic bamboo pen. The dedicated branding area can be Photo Printed or Laser Engraved with your logo, slogan and more. The click button and detailed trimmings of the Contour are available in a range of colours to suit your brand guidelines, and the silver clip ensures you can easily attach it to documents, notebooks or slim folders.