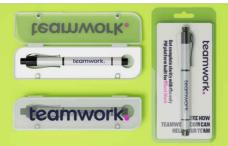

## **Accent**

The Accent features a smooth ballpoint pen and handy highlighter in one fantastic model. We can add your logo to both sides of the body, and also on the cap. The Accent also boasts a handy clip and comfortable grip - ensuring it'll be used daily, giving your brand maximum exposure.