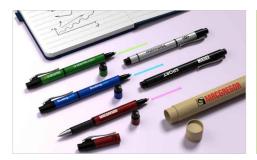

## **Accent**

The Accent features a smooth ballpoint pen and handy highlighter in one fantastic model. We can add your logo to both sides of the body, and also on the cap. The Accent also boasts a handy clip and comfortable grip - ensuring it'll be used daily, giving your brand maximum exposure.