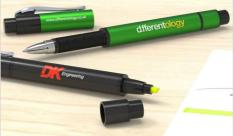

## **Accent**

The Accent features a smooth ballpoint pen and handy highlighter in one fantastic model. We can add your logo to both sides of the body, and also on the cap. The Accent also boasts a handy clip and comfortable grip - ensuring it'll be used daily, giving your brand maximum exposure.