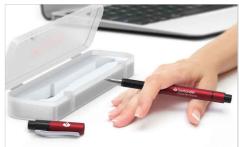

## **Accent**

The Accent features a smooth ballpoint pen and handy highlighter in one fantastic model. We can add your logo to both sides of the body, and also on the cap. The Accent also boasts a handy clip and comfortable grip - ensuring it'll be used daily, giving your brand maximum exposure.