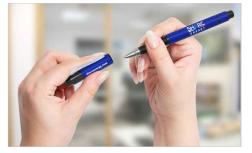

## **Accent**

The Accent features a smooth ballpoint pen and handy highlighter in one fantastic model. We can add your logo to both sides of the body, and also on the cap. The Accent also boasts a handy clip and comfortable grip - ensuring it'll be used daily, giving your brand maximum exposure.