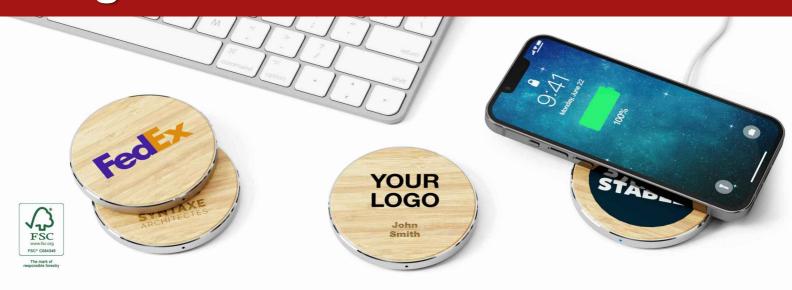

## Ring

The Ring Wireless Charger boasts a stunning surface that's ready to be branded with your logo in stunning detail. Made from FSC-certified bamboo wood, the Ring is a fantastic promotional product that'll be kept and used for years to come. Get in touch today regarding prices, samples and delivery times.