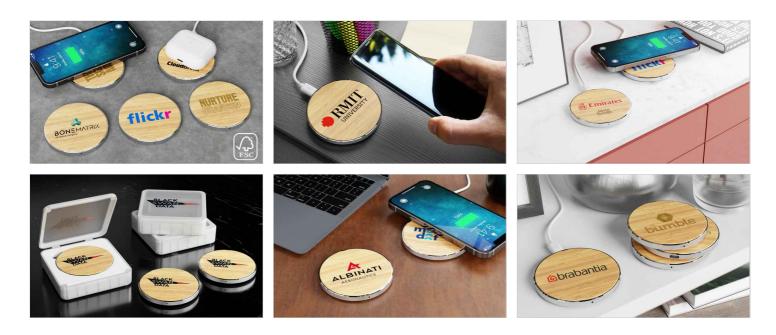

## Ring

The Ring Wireless Charger boasts a stunning surface that's ready to be branded with your logo in stunning detail. Made from FSC-certified bamboo wood, the Ring is a fantastic promotional product that'll be kept and used for years to come. Get in touch today regarding prices, samples and delivery times.