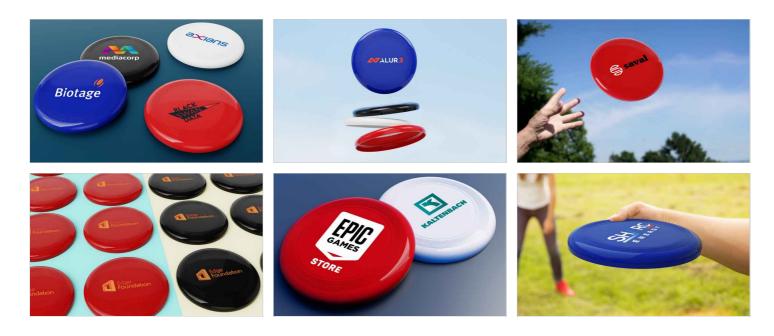

## **Eagle**

The Eagle is a classic design Frisbee that's perfect for casual or competitive use. The enlarged branding area is perfect to showcase your brand in true style. A useful promotional product idea that'll be kept and used again and again.