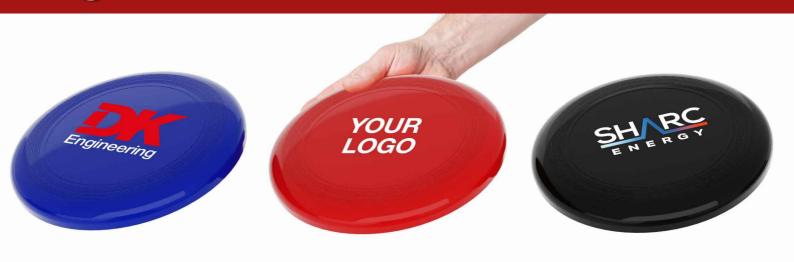

## **Eagle**

The Eagle is a classic design Frisbee that's perfect for casual or competitive use. The enlarged branding area is perfect to showcase your brand in true style. A useful promotional product idea that'll be kept and used again and again.