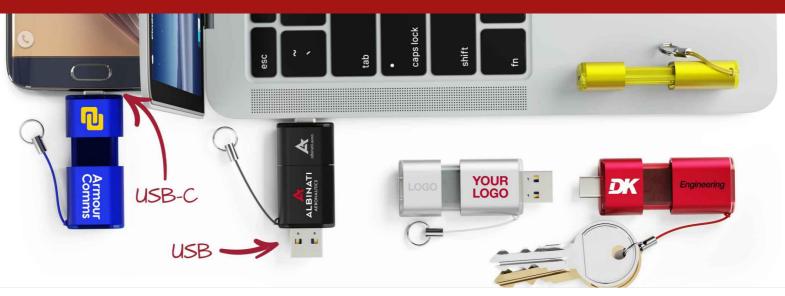

## Shift

Our Shift Flash Drive features a standard USB connector at one end and a USB-C connector at the other end, which is compatible with many of the latest computers, laptops, smartphones and more. The practical sliding mechanism can reveal and hide both USB connectors as you wish. The Shift also comes with a handy tethered cable that can easily attach to a set of keys or lanyard. We can Screen Print or Laser Engrave your logo onto the dedicated branding area. Get in touch today regarding our latest prices and delivery options.