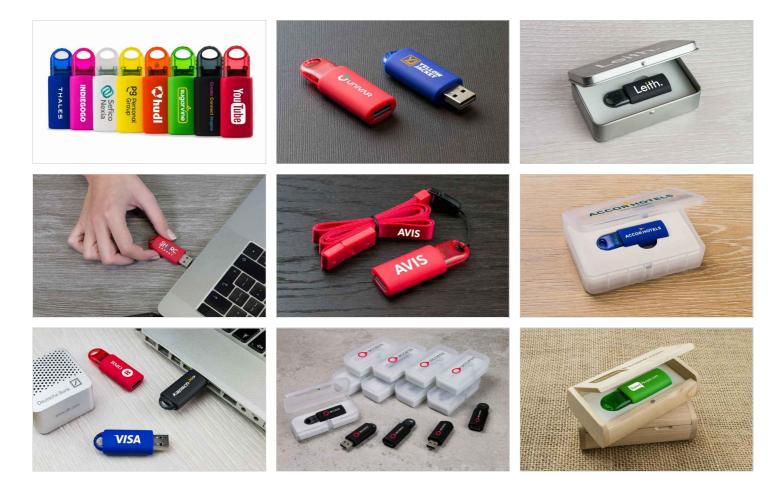

The Kinetic Flash Drive features a unique capless design thanks to an innovative sliding mechanism. With its integrated key ring you can conveniently attach it to a set of keys or our Printed and Blank Neckstrap Accessories.

## **Kinetic**

| Capacities            | 2GB, 4GB, 8GB, 16GB, 32GB, 64GB, 128GB                                                                                 |                                                                                                           |
|-----------------------|------------------------------------------------------------------------------------------------------------------------|-----------------------------------------------------------------------------------------------------------|
| Colours               |                                                                                                                        |                                                                                                           |
| Lead Time             | 6 working days                                                                                                         |                                                                                                           |
| Branding              | SCREEN<br>PRINTING<br>1-4<br>COLOURS                                                                                   |                                                                                                           |
| Branding Area         |                                                                                                                        | Photo Printing<br>Area Front: 34mm X 12mm (1.34X0.47 inches)<br>Area Back: 34mm X 12mm (1.34X0.47 inches) |
| Dimensions and Weight | Length: 59mm (2.32 inches)<br>Width: 20mm (0.79 inches)<br>Height: 12mm (0.47 inches)<br>Weight: 9 grams (0.32 ounces) |                                                                                                           |