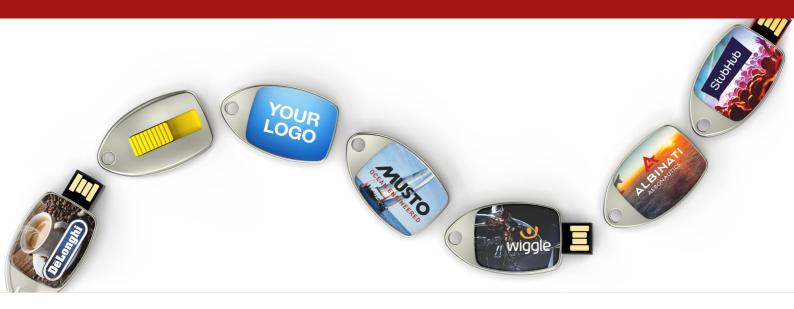

## Fin

The Fin USB Flash Drive features a large branding area that can showcase your logo or brand artwork in full colour. It has a smooth sliding mechanism that retracts or extends the USB connector. The drive is the perfect companion to attach to a set of keys or neckstrap.