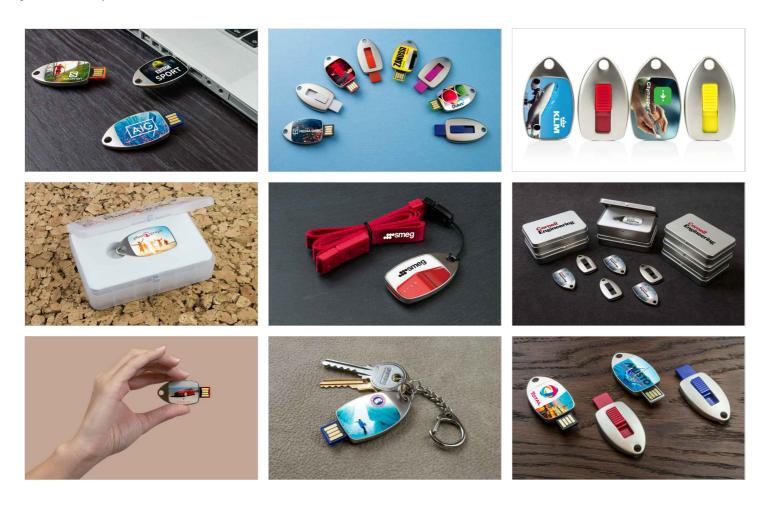

## Fin

The Fin USB Flash Drive features a large branding area that can showcase your logo or brand artwork in full colour. It has a smooth sliding mechanism that retracts or extends the USB connector. The drive is the perfect companion to attach to a set of keys or neckstrap.