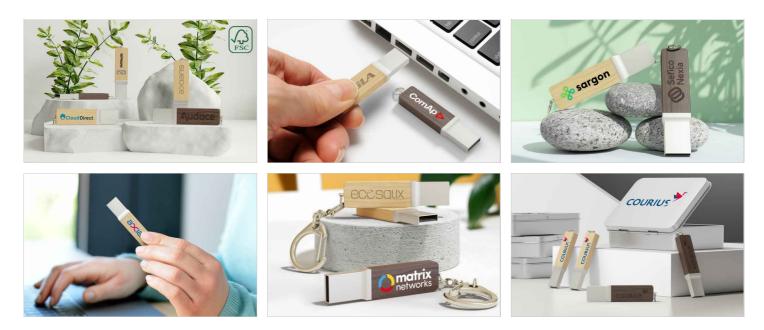

Our Carve Flash Drive is a beautifully crafted model that comes in a choice of FSC-certified Maple Wood or Walnut Wood. The elegant lines, enlarged branding area and keyring attachment are especially popular with our clients. We can Screen Print or Laser Engrave your logo, slogan, website address and more.