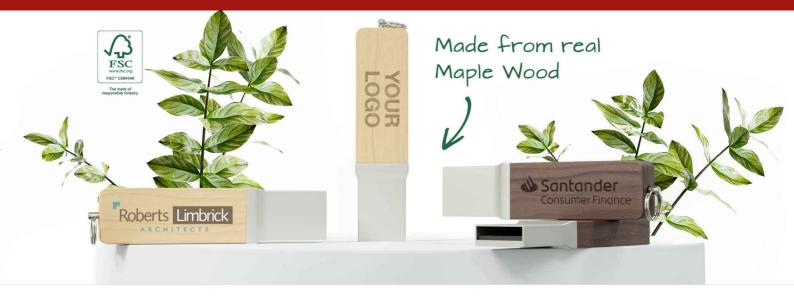

Our Carve Flash Drive is a beautifully crafted model that comes in a choice of FSC-certified Maple Wood or Walnut Wood. The elegant lines, enlarged branding area and keyring attachment are especially popular with our clients. We can Screen Print or Laser Engrave your logo, slogan, website address and more.