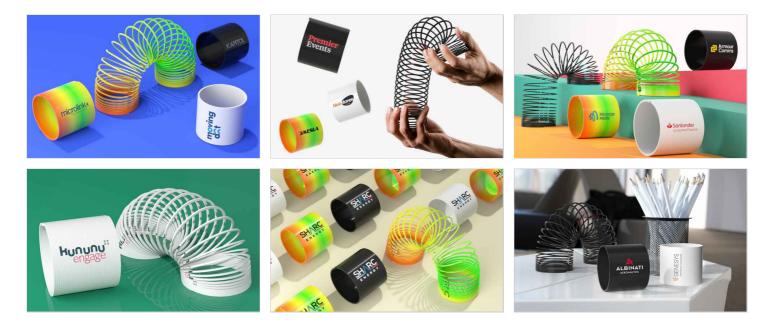

## Reel

The Reel spring toy is a popular and engaging way to showcase your brand in true style. Designed specifically for promotional purposes, the Reel features an enlarged area that we can brand with your logo, slogan and more. You can make it walk down stairs, wiggle in your hands and stretch it out and watch it spring back - a fantastic product for your next promotion, event or giveaway.