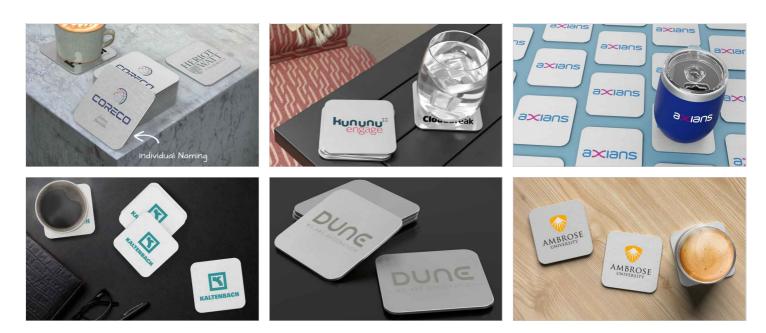

## Node

The Node Coaster features a brushed aluminum alloy surface that's ready to be branded with your logo, slogan and more. The base of the coaster is made from a cork non-slip material. A fantastic promotional product idea that'll be used for years to come, giving you great brand exposure.

## Node

Colours **Lead Time** 7 working days SCREEN PRINTING LASER ENGRAVING INDIVIDUAL NAMING **Branding Screen Printing Laser Engraving** Area Front: 90mm X 90mm (3.54X3.54 inches) Area Front: 90mm X 90mm (3.54X3.54 inches) **Branding Area** Length: 90mm (3.54 inches) Width: 90mm (3.54 inches) **Dimensions and Weight** Height: 3.5mm (0.14 inches) Weight: 51 grams (1.8 ounces)