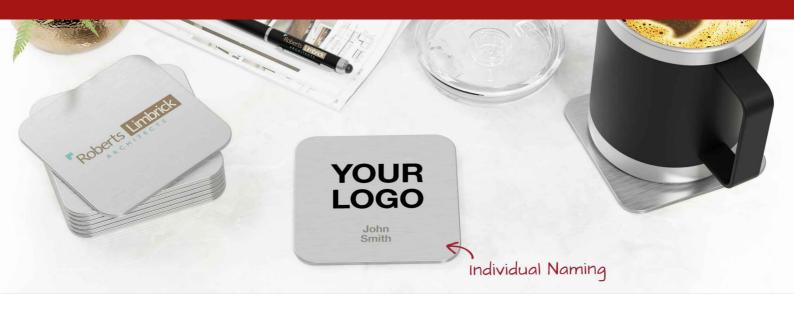

## Node

The Node Coaster features a brushed aluminum alloy surface that's ready to be branded with your logo, slogan and more. The base of the coaster is made from a cork non-slip material. A fantastic promotional product idea that'll be used for years to come, giving you great brand exposure.

## Node

Colours **Lead Time** 7 working days SCREEN PRINTING LASER ENGRAVING INDIVIDUAL NAMING **Branding Screen Printing Laser Engraving** Area Front: 90mm X 90mm (3.54X3.54 inches) Area Front: 90mm X 90mm (3.54X3.54 inches) **Branding Area** Length: 90mm (3.54 inches) Width: 90mm (3.54 inches) **Dimensions and Weight** Height: 3.5mm (0.14 inches) Weight: 51 grams (1.8 ounces)