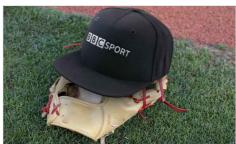

## Super

The Super is a great baseball-style cap with an adjustable sizing strap that ensures a comfortable fit for all adult recipients. Available in a range of colours, the Super can be Photo Printed or Embroidered with your logo onto the front branding area. We can help you choose the best option for your specific branding requirements. Get in touch today regarding samples, pricing and delivery information.

## Super

| Colours                  | • • • •                                                                                    |                                                        |
|--------------------------|--------------------------------------------------------------------------------------------|--------------------------------------------------------|
| Lead Time                | 8 working days                                                                             |                                                        |
| Branding                 | PHOTO PRINTING  EMBROIDERY  1-4  COLOURS                                                   |                                                        |
| Branding Area            | Photo Printing Area Front: 105mm X 45mm (4.13X1.77 inches)                                 | Embroidery Area Front: 115mm X 45mm (4.53X1.77 inches) |
| Dimensions and<br>Weight | Circumference: 580mm (22.83 inches) Depth: 110mm (4.33 inches) Weight: 85 grams (3 ounces) |                                                        |