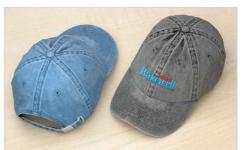

## **Drift**

The Drift Cap is made from cotton that boasts a stylish washed look. It features a classic 6 panel design, with a reinforced front panel that's designed to keep a structured shape. The 6 ventilation eyelet holes, adjustable metal strap and soft texture all combine to make an extremely comfortable cap - ready to be branded with your logo in precise detail.