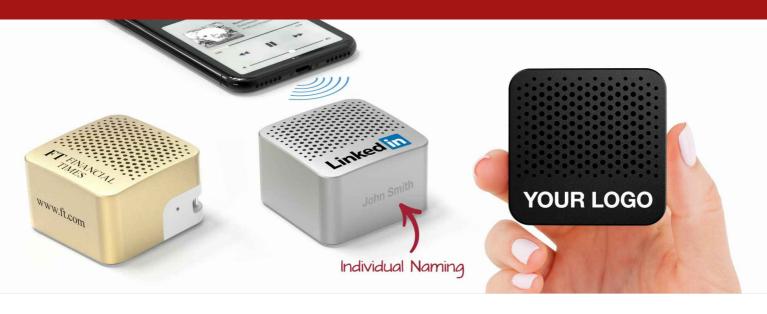

## Tab

The Tab is a stunning Bluetooth<sup>®</sup> Speaker that you can Screen Print or Laser Engrave with your logo, website address and slogan. Available in Silver, Gold or Rose Gold, the Tab is both light and portable whilst also producing superb sounds. Compatible with all the major phone and tablet brands.

## Tab

| Colours               |                                                                                                                                                                                                                                                                     |
|-----------------------|---------------------------------------------------------------------------------------------------------------------------------------------------------------------------------------------------------------------------------------------------------------------|
| Lead Time             | 8 working days                                                                                                                                                                                                                                                      |
| Branding              | SCREEN PRINTING  1-4 COLOURS  LASER ENGRAVING NAMING O O                                                                                                                                                                                                            |
| Branding Area         | All Branding Methods  Area Top: 45mm X 12mm (1.77X0.47 inches)  Area Front: 35mm X 22mm (1.38X0.87 inches)                                                                                                                                                          |
| Dimensions and Weight | Length: 52mm (2.05 inches) Width: 52mm (2.05 inches) Height: 33mm (1.3 inches) Weight: 83 grams (2.93 ounces)                                                                                                                                                       |
| Tech Specs            | Output power / Impedance: $3W / 4\Omega$<br>Frequency Response: $20Hz - 20KHz$<br>Bluetooth Effective Range: $10M$<br>Battery: $450mAh$ lithium polymer $3.7V$<br>Play time: $3hrs$ high volume, $4hrs$ low volume.<br>Standby time: $>100$ hours (when not in use) |