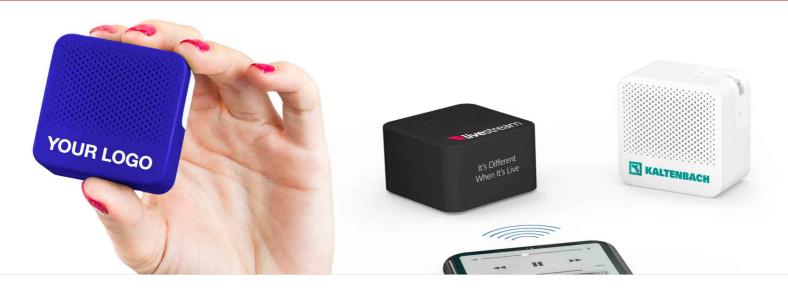

## Ray

Available in 8 lively colours, the Ray Bluetooth<sup>®</sup> Speaker is guaranteed to stand out from the crowd. Connect your smartphone or tablet seamlessly via Bluetooth<sup>®</sup> to start playing music. You can also use the Ray to answer and end calls. You can brand the Ray with a combination of logos, website address or slogans via our Screen Printing or Photo Printing methods.