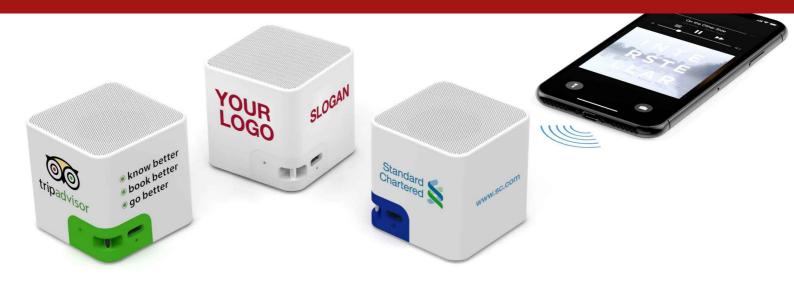

## Cube

Our Cube Bluetooth® speaker is a bold way to promote your organisation. You can brand 4 sides of the Cube with your logo, slogan, website address and more! You can also attach a Carabiner to one of the bottom corners, which is available in a choice of 8 colours. The Cube is compatible with all major smartphone and tablet brands.