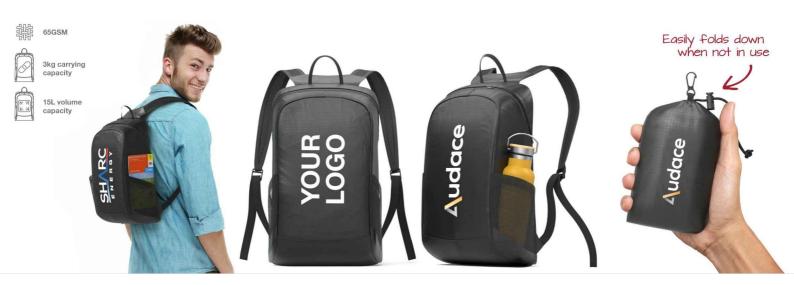

## Trip

The Trip Backpack is a fantastic model that's packed with features and ready to be branded with your logo. Made from the durable and water resistant 210T polyester material, the Trip is designed to go anywhere. It expands to a generous size that can accommodate 3kg of weight and also offers a spacious 15litre volume capacity. The Trip also features 2 side pockets, a zipped-up main compartment and also comes with a handy pouch for when you compress the backpack and want to store it away - and of course, the pouch features a dedicated branding area for your logo also.