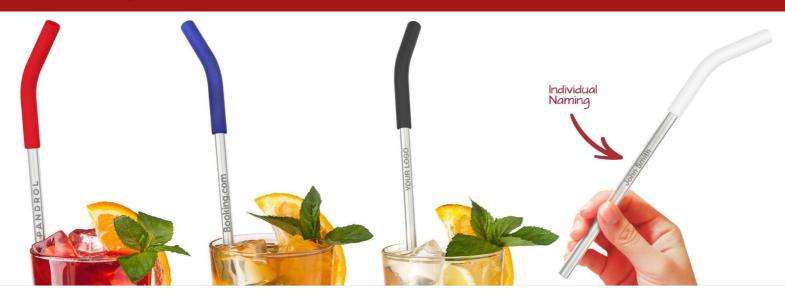

## Funky

The Funky reusable metal straw features a soft-touch silicone drinking tip and a metallic branding area, ready to be Laser Engraved with your logo, slogan or website address. Each straw is securely packaged to a cardboard backing which also includes a straw cleaner. A fun model that's an extremely popular giveaway item at Events and Trade Shows.

## Funky

| Colours               |                                                                                               |
|-----------------------|-----------------------------------------------------------------------------------------------|
| Lead Time             | 6 working days                                                                                |
| Branding              | LASER<br>ENGRAVING<br>27                                                                      |
| Branding Area         | Laser Engraving<br>Area Side: 85mm X 16mm (3.35X0.63 inches)                                  |
| Dimensions and Weight | Length: 225mm (8.86 inches)<br>Diameter: 10mm (0.39 inches)<br>Weight: 16 grams (0.56 ounces) |