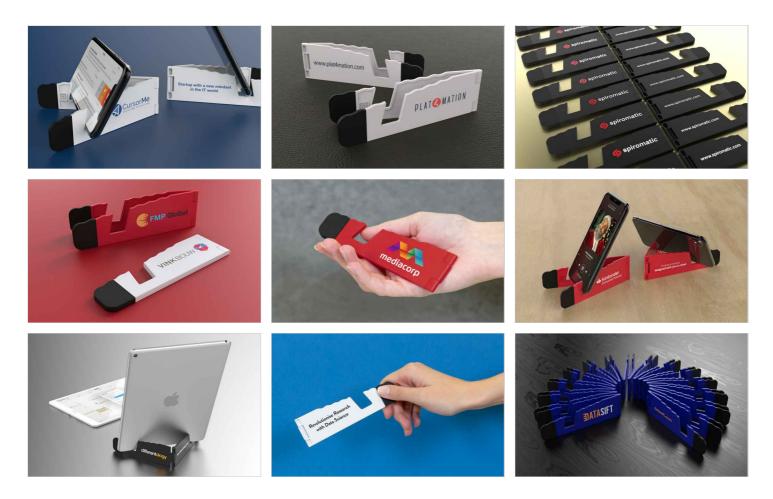

## Rest

The Rest Phone Stand is a nifty giveaway item that'll be used daily. Compatible with all major smartphones, the Rest is designed to support your phone at the optimal angle for watching videos or movies. The enlarged branding area can be Screen Printed or Photo Printed with your logo, slogan and more. Get in touch today regarding prices and samples.

## Rest

| Lead Time 6 working days   Branding  SCREEN    Branding Area     Branding Area     Length: 133mm (5.24 inches)                                                                                                                                                                                                                                                                                                                                                                                                                                                                                                                                                                                                                                                                                                                                                                                                                                                                                                                                                                                                                                                                                                                                                                                                                                                                                                                                                                                                                                                                                                                                                                                                                                                                                                                                                                                                                                                                                                                                                                         |                       |                                          |                                          |
|----------------------------------------------------------------------------------------------------------------------------------------------------------------------------------------------------------------------------------------------------------------------------------------------------------------------------------------------------------------------------------------------------------------------------------------------------------------------------------------------------------------------------------------------------------------------------------------------------------------------------------------------------------------------------------------------------------------------------------------------------------------------------------------------------------------------------------------------------------------------------------------------------------------------------------------------------------------------------------------------------------------------------------------------------------------------------------------------------------------------------------------------------------------------------------------------------------------------------------------------------------------------------------------------------------------------------------------------------------------------------------------------------------------------------------------------------------------------------------------------------------------------------------------------------------------------------------------------------------------------------------------------------------------------------------------------------------------------------------------------------------------------------------------------------------------------------------------------------------------------------------------------------------------------------------------------------------------------------------------------------------------------------------------------------------------------------------------|-----------------------|------------------------------------------|------------------------------------------|
| Branding   Branding Area   Dimensions and Weight     Elemention (1.57 inches)    Photo Printing Area Side: 65mm X 28mm (2.56X1.1 inches) Width: 5mm (0.2 inches) Height: 40mm (1.57 inches) Height: 40mm (1.57 inches)                                                                                                                                                                                                                                                                                                                                                                                                                                                                                                                                                                                                                                                                                                                                                                                                                                                                                                                                                                                                                                                                                                                                                                                                                                                                                                                                                                                                                                                                                                                                                                                                                                                                                                                                                                                                                                                                 | Colours               |                                          |                                          |
| Branding   Branding Area   Dimensions and Weiphti     PRINTING   PRINTING <th>Lead Time</th> <th>6 working days</th> <th></th>                                                                                                                                                                                                                                                                                                                                                                                                                                                                                                                                                                                                                                                                                                                                                                                                                                                                                                                                                                                                                                                                                                                                                                                                                         | Lead Time             | 6 working days                           |                                          |
| Branding Area       Area Side: 65mm X 28mm (2.56X1.1 inches)       Area Side: 65mm X 28mm (2.56X1.1 inches)         Branding Area       Image: Comparison of the symptotic symptot symptot symptot symptot symptot symptot symptot symptot symptot                                             | Branding              | PRINTING PRINTING                        |                                          |
| Branding Area       Image: Constraint of the second s | Branding Area         | Screen Printing                          | Photo Printing                           |
| Dimensions and Weight         Length: 133mm (5.24 inches)         Width: 5mm (0.2 inches)         Height: 40mm (1.57 inches)                                                                                                                                                                                                                                                                                                                                                                                                                                                                                                                                                                                                                                                                                                                                                                                                                                                                                                                                                                                                                                                                                                                                                                                                                                                                                                                                                                                                                                                                                                                                                                                                                                                                                                                                                                                                                                                                                                                                                           |                       | Area Side: 65mm X 28mm (2.56X1.1 inches) | Area Side: 65mm X 28mm (2.56X1.1 inches) |
| Dimensions and Weight       Width: 5mm (0.2 inches)         Height: 40mm (1.57 inches)                                                                                                                                                                                                                                                                                                                                                                                                                                                                                                                                                                                                                                                                                                                                                                                                                                                                                                                                                                                                                                                                                                                                                                                                                                                                                                                                                                                                                                                                                                                                                                                                                                                                                                                                                                                                                                                                                                                                                                                                 |                       |                                          |                                          |
| Dimensions and Weight<br>Height: 40mm (1.57 inches)                                                                                                                                                                                                                                                                                                                                                                                                                                                                                                                                                                                                                                                                                                                                                                                                                                                                                                                                                                                                                                                                                                                                                                                                                                                                                                                                                                                                                                                                                                                                                                                                                                                                                                                                                                                                                                                                                                                                                                                                                                    | Dimensions and Weight | -                                        |                                          |
|                                                                                                                                                                                                                                                                                                                                                                                                                                                                                                                                                                                                                                                                                                                                                                                                                                                                                                                                                                                                                                                                                                                                                                                                                                                                                                                                                                                                                                                                                                                                                                                                                                                                                                                                                                                                                                                                                                                                                                                                                                                                                        |                       |                                          |                                          |
|                                                                                                                                                                                                                                                                                                                                                                                                                                                                                                                                                                                                                                                                                                                                                                                                                                                                                                                                                                                                                                                                                                                                                                                                                                                                                                                                                                                                                                                                                                                                                                                                                                                                                                                                                                                                                                                                                                                                                                                                                                                                                        |                       |                                          |                                          |