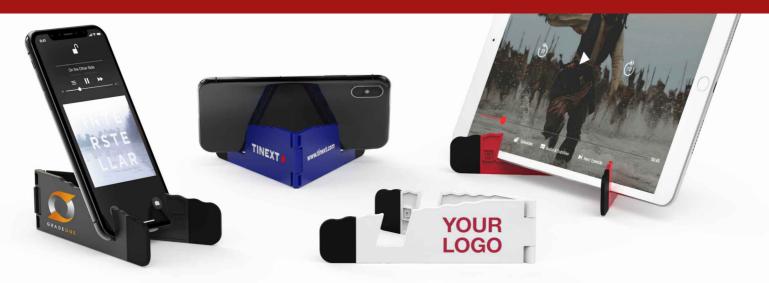

## Rest

The Rest Phone Stand is a nifty giveaway item that'll be used daily. Compatible with all major smartphones, the Rest is designed to support your phone at the optimal angle for watching videos or movies. The enlarged branding area can be Screen Printed or Photo Printed with your logo, slogan and more. Get in touch today regarding prices and samples.

## Rest

| Lead Time 6 working days   Branding  SCREEN    Branding Area     Branding Area     Length: 133mm (5.24 inches)                                                                                                                                                                                                                                                                                                                                                                                                                                                                                                                                                                                                                                                                                                                                                                                                                                                                                                                                                                                                                                                                                                                                                                                                                                                                                                                                                                                                                                                                                                                                                                                                                                                                                                                                                                                                                                                                                                                                                                         |                       |                                          |                                          |
|----------------------------------------------------------------------------------------------------------------------------------------------------------------------------------------------------------------------------------------------------------------------------------------------------------------------------------------------------------------------------------------------------------------------------------------------------------------------------------------------------------------------------------------------------------------------------------------------------------------------------------------------------------------------------------------------------------------------------------------------------------------------------------------------------------------------------------------------------------------------------------------------------------------------------------------------------------------------------------------------------------------------------------------------------------------------------------------------------------------------------------------------------------------------------------------------------------------------------------------------------------------------------------------------------------------------------------------------------------------------------------------------------------------------------------------------------------------------------------------------------------------------------------------------------------------------------------------------------------------------------------------------------------------------------------------------------------------------------------------------------------------------------------------------------------------------------------------------------------------------------------------------------------------------------------------------------------------------------------------------------------------------------------------------------------------------------------------|-----------------------|------------------------------------------|------------------------------------------|
| Branding   Branding Area   Dimensions and Weight     Elemention (1.57 inches)    Photo Printing Area Side: 65mm X 28mm (2.56X1.1 inches) Width: 5mm (0.2 inches) Height: 40mm (1.57 inches) Height: 40mm (1.57 inches)                                                                                                                                                                                                                                                                                                                                                                                                                                                                                                                                                                                                                                                                                                                                                                                                                                                                                                                                                                                                                                                                                                                                                                                                                                                                                                                                                                                                                                                                                                                                                                                                                                                                                                                                                                                                                                                                 | Colours               |                                          |                                          |
| Branding   Branding Area   Dimensions and Weiphti     PRINTING   PRINTING <th>Lead Time</th> <th>6 working days</th> <th></th>                                                                                                                                                                                                                                                                                                                                                                                                                                                                                                                                                                                                                                                                                                                                                                                                                                                                                                                                                                                                                                                                                                                                                                                                                         | Lead Time             | 6 working days                           |                                          |
| Branding Area       Area Side: 65mm X 28mm (2.56X1.1 inches)       Area Side: 65mm X 28mm (2.56X1.1 inches)         Branding Area       Image: Comparison of the symptotic symptot symptot symptot symptot symptot symptot symptot symptot symptot                                             | Branding              | PRINTING PRINTING                        |                                          |
| Branding Area       Image: Constraint of the second s | Branding Area         | Screen Printing                          | Photo Printing                           |
| Dimensions and Weight         Length: 133mm (5.24 inches)         Width: 5mm (0.2 inches)         Height: 40mm (1.57 inches)                                                                                                                                                                                                                                                                                                                                                                                                                                                                                                                                                                                                                                                                                                                                                                                                                                                                                                                                                                                                                                                                                                                                                                                                                                                                                                                                                                                                                                                                                                                                                                                                                                                                                                                                                                                                                                                                                                                                                           |                       | Area Side: 65mm X 28mm (2.56X1.1 inches) | Area Side: 65mm X 28mm (2.56X1.1 inches) |
| Dimensions and Weight       Width: 5mm (0.2 inches)         Height: 40mm (1.57 inches)                                                                                                                                                                                                                                                                                                                                                                                                                                                                                                                                                                                                                                                                                                                                                                                                                                                                                                                                                                                                                                                                                                                                                                                                                                                                                                                                                                                                                                                                                                                                                                                                                                                                                                                                                                                                                                                                                                                                                                                                 |                       |                                          |                                          |
| Dimensions and Weight<br>Height: 40mm (1.57 inches)                                                                                                                                                                                                                                                                                                                                                                                                                                                                                                                                                                                                                                                                                                                                                                                                                                                                                                                                                                                                                                                                                                                                                                                                                                                                                                                                                                                                                                                                                                                                                                                                                                                                                                                                                                                                                                                                                                                                                                                                                                    | Dimensions and Weight | -                                        |                                          |
|                                                                                                                                                                                                                                                                                                                                                                                                                                                                                                                                                                                                                                                                                                                                                                                                                                                                                                                                                                                                                                                                                                                                                                                                                                                                                                                                                                                                                                                                                                                                                                                                                                                                                                                                                                                                                                                                                                                                                                                                                                                                                        |                       |                                          |                                          |
|                                                                                                                                                                                                                                                                                                                                                                                                                                                                                                                                                                                                                                                                                                                                                                                                                                                                                                                                                                                                                                                                                                                                                                                                                                                                                                                                                                                                                                                                                                                                                                                                                                                                                                                                                                                                                                                                                                                                                                                                                                                                                        |                       |                                          |                                          |