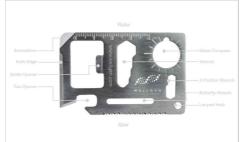

## Kit

Our Kit Multi Tool packs 11 useful functions into 1 handy tool, including a Can Opener, Screwdriver, Serrated Saw, Bottle Opener and more. Specifically designed for promotional purposes, you can Screen Print or Laser Engrave your logo, slogan and more on the dedicated branding areas.

## Kit

| Colours               |                                                                                                                 |
|-----------------------|-----------------------------------------------------------------------------------------------------------------|
| Lead Time             | 6 working days                                                                                                  |
| Branding              | SCREEN PRINTING  1-4 COLOURS  LASER ENGRAVING NAMING NAMING                                                     |
| Branding Area         | All Branding Methods  Area Left: 30mm X 5.6mm (1.18X0.22 inches)  Area Right: 17.4mm X 12.8mm (0.69X0.5 inches) |
| Dimensions and Weight | Length: 69mm (2.72 inches) Width: 45mm (1.77 inches) Height: 2mm (0.08 inches) Weight: 29 grams (1.02 ounces)   |