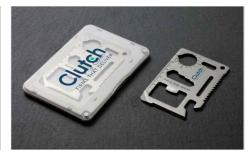

## Kit

Our Kit Multi Tool packs 11 useful functions into 1 handy tool, including a Can Opener, Screwdriver, Serrated Saw, Bottle Opener and more. Specifically designed for promotional purposes, you can Screen Print or Laser Engrave your logo, slogan and more on the dedicated branding areas.