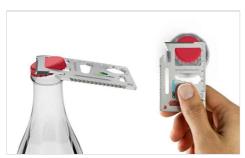

## Kit

Our Kit Multi Tool packs 11 useful functions into 1 handy tool, including a Can Opener, Screwdriver, Serrated Saw, Bottle Opener and more. Specifically designed for promotional purposes, you can Screen Print or Laser Engrave your logo, slogan and more on the dedicated branding areas.