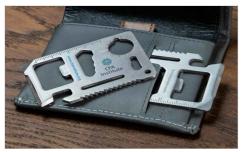

## Kit

Our Kit Multi Tool packs 11 useful functions into 1 handy tool, including a Can Opener, Screwdriver, Serrated Saw, Bottle Opener and more. Specifically designed for promotional purposes, you can Screen Print or Laser Engrave your logo, slogan and more on the dedicated branding areas.