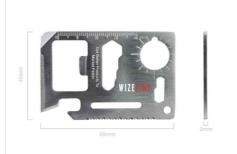

## Kit

Our Kit Multi Tool packs 11 useful functions into 1 handy tool, including a Can Opener, Screwdriver, Serrated Saw, Bottle Opener and more. Specifically designed for promotional purposes, you can Screen Print or Laser Engrave your logo, slogan and more on the dedicated branding areas.

## Kit

| Colours               |                                                                                                                 |
|-----------------------|-----------------------------------------------------------------------------------------------------------------|
| Lead Time             | 6 working days                                                                                                  |
| Branding              | SCREEN PRINTING  1-4 COLOURS  LASER ENGRAVING NAMING NAMING                                                     |
| Branding Area         | All Branding Methods  Area Left: 30mm X 5.6mm (1.18X0.22 inches)  Area Right: 17.4mm X 12.8mm (0.69X0.5 inches) |
| Dimensions and Weight | Length: 69mm (2.72 inches) Width: 45mm (1.77 inches) Height: 2mm (0.08 inches) Weight: 29 grams (1.02 ounces)   |