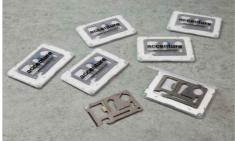

## Kit

Our Kit Multi Tool packs 11 useful functions into 1 handy tool, including a Can Opener, Screwdriver, Serrated Saw, Bottle Opener and more. Specifically designed for promotional purposes, you can Screen Print or Laser Engrave your logo, slogan and more on the dedicated branding areas.