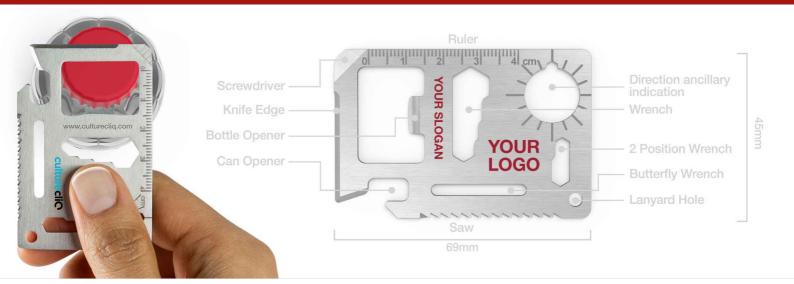

## Kit

Our Kit Multi Tool packs 11 useful functions into 1 handy tool, including a Can Opener, Screwdriver, Serrated Saw, Bottle Opener and more. Specifically designed for promotional purposes, you can Screen Print or Laser Engrave your logo, slogan and more on the dedicated branding areas.

## Kit

| Colours               |                                                                                                                 |
|-----------------------|-----------------------------------------------------------------------------------------------------------------|
| Lead Time             | 6 working days                                                                                                  |
| Branding              | SCREEN PRINTING  1-4 COLOURS  LASER ENGRAVING NAMING NAMING                                                     |
| Branding Area         | All Branding Methods  Area Left: 30mm X 5.6mm (1.18X0.22 inches)  Area Right: 17.4mm X 12.8mm (0.69X0.5 inches) |
| Dimensions and Weight | Length: 69mm (2.72 inches) Width: 45mm (1.77 inches) Height: 2mm (0.08 inches) Weight: 29 grams (1.02 ounces)   |