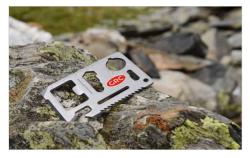

## Kit

Our Kit Multi Tool packs 11 useful functions into 1 handy tool, including a Can Opener, Screwdriver, Serrated Saw, Bottle Opener and more. Specifically designed for promotional purposes, you can Screen Print or Laser Engrave your logo, slogan and more on the dedicated branding areas.