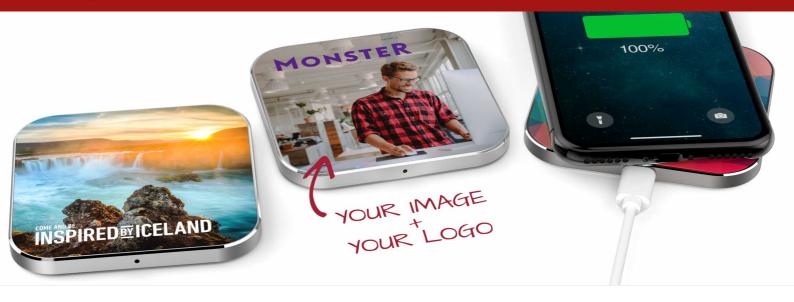

## Edge

Our Edge Wireless Charger is a unique and novel way for your Customers and Clients to charge their smartphones and tablets. Simply place the device onto the surface to charge, no need to plug any cables into the smartphone or tablet. Compatible with Qienabled devices, otherwise known as Wireless Charging devices, our Edge Wireless Charger can be Photo Printed with your image, logo, website address and slogan.