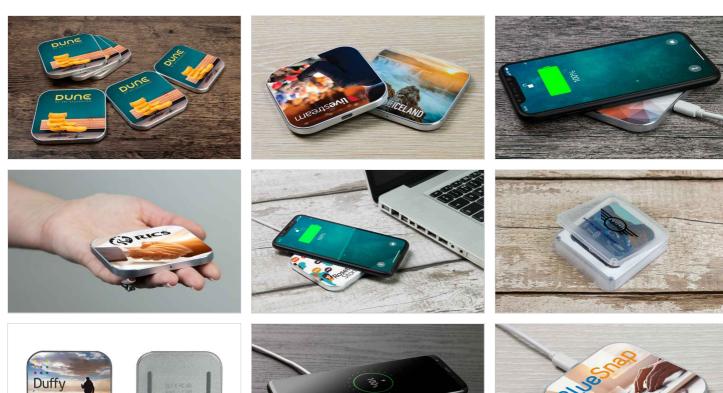

## Edge

Our Edge Wireless Charger is a unique and novel way for your Customers and Clients to charge their smartphones and tablets. Simply place the device onto the surface to charge, no need to plug any cables into the smartphone or tablet. Compatible with Qienabled devices, otherwise known as Wireless Charging devices, our Edge Wireless Charger can be Photo Printed with your image, logo, website address and slogan.