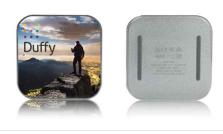

## Edge

Our Edge Wireless Charger is a unique and novel way for your Customers and Clients to charge their smartphones and tablets. Simply place the device onto the surface to charge, no need to plug any cables into the smartphone or tablet. Compatible with Qienabled devices, otherwise known as Wireless Charging devices, our Edge Wireless Charger can be Photo Printed with your image, logo, website address and slogan.