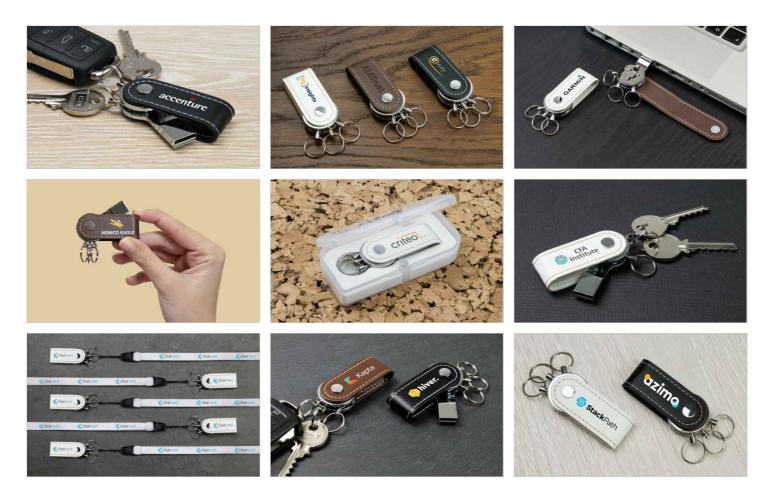

## **Swift**

The Swift Flash Drive combines a USB Flash Drive and Key Chain in one handy model which will be used daily. Opening the Key Chain via the secure magnetic clasp allows keys to easily be added or removed. The luxurious leather can be branded with your logo, brand message and website address, offering a stylish and sophisticated way to promote your organisation.