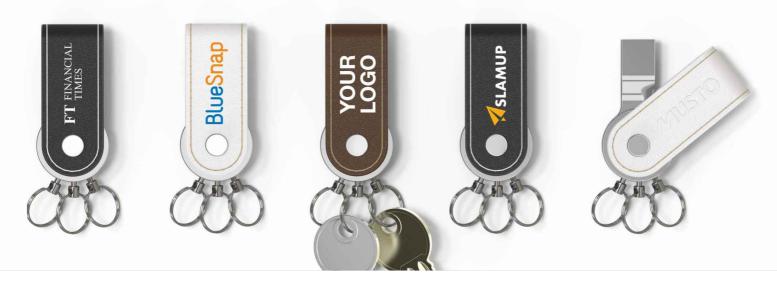

## **Swift**

The Swift Flash Drive combines a USB Flash Drive and Key Chain in one handy model which will be used daily. Opening the Key Chain via the secure magnetic clasp allows keys to easily be added or removed. The luxurious leather can be branded with your logo, brand message and website address, offering a stylish and sophisticated way to promote your organisation.