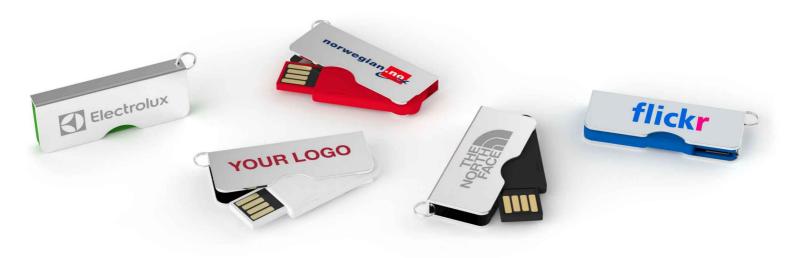

## Rotator

Our Rotator USB Drive is the perfect blend of smart design and cutting-edge technology. Its rotating shiny metal case fully protects the USB connector from damage when your clients are on the move. Easily attach it to keys or neck straps with the supplied split ring.