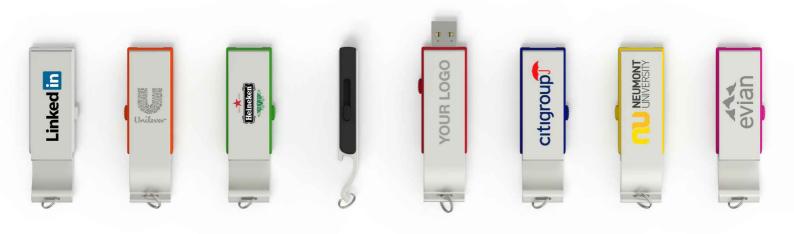

## Pop

| Capacities            | 2GB, 4GB, 8GB, 16GB, 32GB, 64GB, 128GB                                                                            |
|-----------------------|-------------------------------------------------------------------------------------------------------------------|
| Colours               |                                                                                                                   |
| Lead Time             | 5 working days                                                                                                    |
| Branding              | SCREEN PRINTING  1-4 COLOURS  LASER ENGRAVING NAMING NAMING                                                       |
| Branding Area         | All Branding Methods  Area Front: 50mm X 16mm (1.97X0.63 inches)  Area Back: 46.5mm X 16mm (1.83X0.63 inches)     |
| Dimensions and Weight | Length: 71.8mm (2.83 inches) Width: 21mm (0.83 inches) Height: 9mm (0.35 inches) Weight: 17.5 grams (0.62 ounces) |